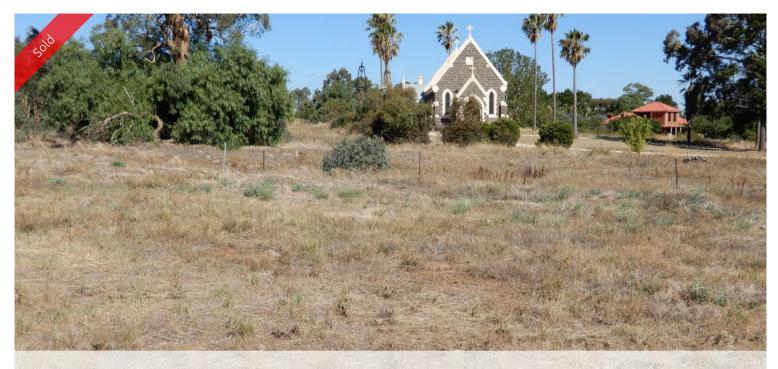

## Exciting new land release- Axedale Rise -1500m2 allotments

- Exciting new land release in beautiful Axedale (20 minutes to Bendigo)
- Fabulous opportunity to secure a 1500m2 allotment for \$150,000 to \$165,000
- $\circ\,$  Yes, perfect for your new home and that large shed you have always wanted
- o Axedale is a lovely township only 20 minutes from Bendigo/Strathdale
- A very nice rural outlook in this boutique sub-division and community
- Diagonally opposite the Axedale Primary School, close to pre-school and heart of township
- Fabulous elevated blocks and just a short walk to the township town water, power and sewer
- o Rarely does a subdivision such as this become available in Axedale
- o Call today to secure your block and place on hold

Prices: Lot 1 \$154,000, Lot 2 \$160,000, Lots 3 and 4 \$156,000, Lots 5 to 8 \$162,000 (Lot 7 SOLD), Lot 9 \$150,000, Lot 10 SOLD, Lots 11 and 12 \$157,000 (SOLD), Lots 13 (SOLD) and 14 \$154,000, Lot 15 \$156,000, Lot 16 \$160,000, Lot 17 \$165,000 (SOLD), Lot 18 \$156,000, Lot 19 \$162,000, Lot 20 \$158,000. With titles due in February, 2019 this provides the perfect opportunity for first home buyers to secure a block, work with your house and land package group between now and title release to be build ready allowing the first home buyer to claim full stamp duty exemption on the land and \$20,000 first home owner grant by building within the 12 month period after title release to you