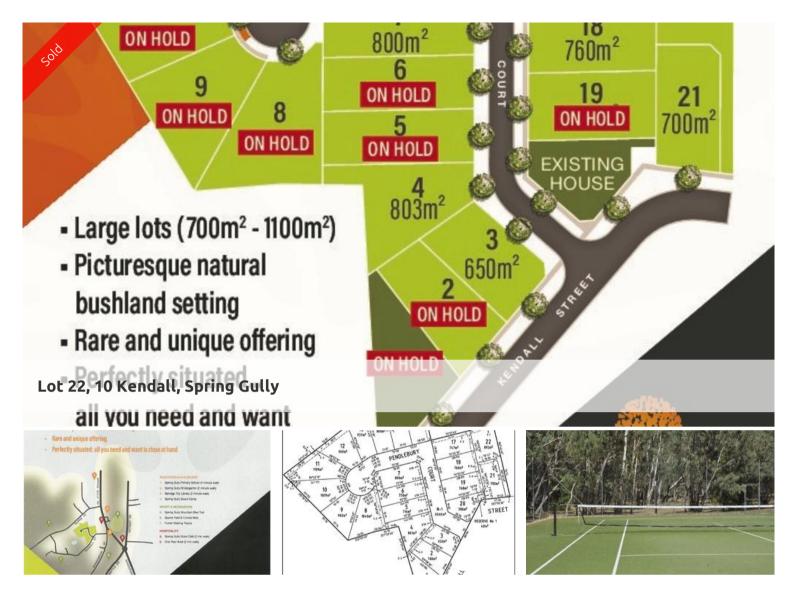

## Rare. Beautiful. Yours.

- Be early to secure your block and stay excited there is plenty to be excited about at this locale
- Allotment sizes from 650m2 up to 1109m2. Rare opportunity to secure a fabulous sized block for your home
- $\circ\,$  Sensible covenants apply and all lots have a Bal rating of 12.5 except Lots 8 and 9  $\,$
- $\circ\,$  Beautiful Spring Gully Bendigo's boutique suburb regarded highly by all
- $\circ\,$  Ideal rural setting for establishing your home (No time requirement to build)
- Close to all amenities only 4.6 km to the Bendigo CBD
- Yes only 21 Lots for sale allotments this large and as close to the CBD simply do not exist at these prices
- Lot 1 SOLD, Lot 2 SOLD, Lot 3 \$173,500, Lot 4 \$187,000, Lot 5 \$190,500, Lot 6 191,500, Lot 7 \$219,500, Lot 8 \$219,500, Lot 9 \$211,500, Lot 10 \$222,500, Lot 11 \$229,500, Lot 12 \$213,500, Lot 13 \$220,000, Lot 14 \$212,500, Lot 15 \$214,500, Lot 16 \$215,000, Lot 17 \$198,500, Lot 18 \$199,500, Lot 19 SOLD, Lot 21 \$182,500, Lot 22 \$172,500

Spring Gully Rise represents a rare opportunity to secure a large building block, in the beautiful, highly regarded Spring Gully. Set against the backdrop of natural bushland, this premium estate really does offer a lifestyle that's rarely found. Forest and