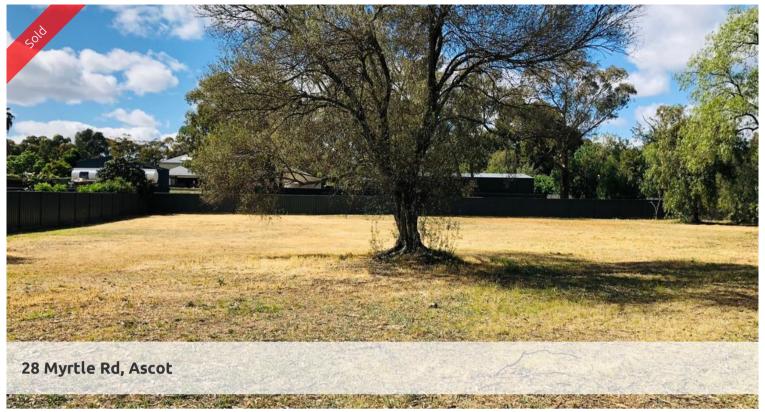

## Sensational 3745m2 block in beautiful Ascot

- o Fabulous 3745m2 block zoned general residential
- o All services available ie town water, natural gas, sewer, power
- o Lovely aspect and lightly treed block in this high demand area
- Extremely rare to secure a one acre allotment this close to all amenities
- Opportunity to consider further sub-dividing to create two smaller allotments and two home sites
- o Close to supermarket, train station, bus and all amenities
- Excellent frontage of 61.86 metres
- Very central block offering a greenfield site for a family home or many investor options

It is very rare to have the opportunity to secure almost one acre (3745m2) of land zoned general residential in the Ascot area. This lovely block with all services available is in a great location close to all amenities.