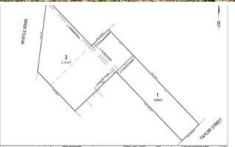

## Sensational 3745m2 block in beautiful Ascot

- o Fabulous 3745m2 block zoned general residential
- o All services available ie town water, natural gas, sewer, power
- o Lovely aspect and lightly treed block in this high demand area
- Extremely rare to secure a one acre allotment this close to all amenities
- Opportunity to consider further sub-dividing to create two smaller allotments and two home sites
- o Close to supermarket, train station, bus and all amenities
- Excellent frontage of 61.86 metres
- Very central block offering a greenfield site for a family home or many investor options