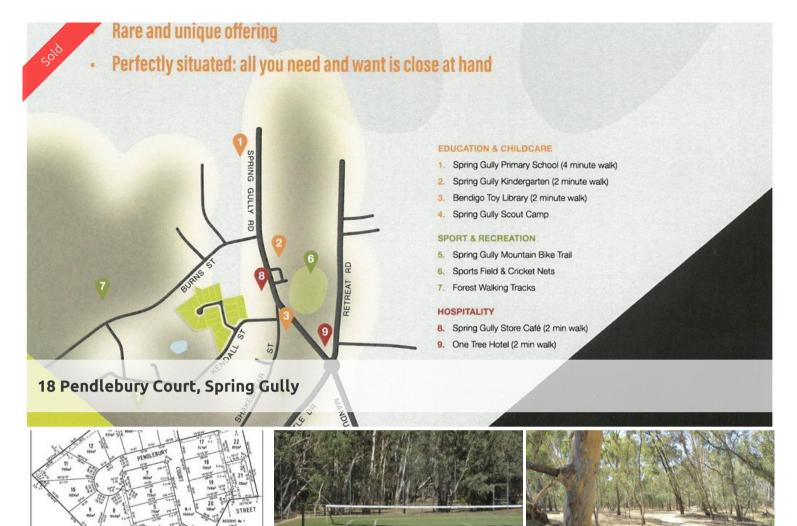

## Rare. Beautiful. Yours.

- Be early to secure your block and stay excited there is plenty to be excited about at this locale
- Allotment sizes from 650m2 up to 1109m2. Rare opportunity to secure a fabulous sized block for your home
- o Sensible covenants apply and all lots have a Bal rating of 12.5 except Lots 8 and 9
- o Beautiful Spring Gully Bendigo's boutique suburb regarded highly by all
- o Ideal rural setting for establishing your home (No time requirement to build)
- o Close to all amenities only 4.6 km to the Bendigo CBD
- $\circ\,$  Yes only 21 Lots for sale allotments this large and as close to the CBD simply do not exist at these prices
- Lot 1 SOLD, Lot 2 SOLD, Lot 3 \$173,500, Lot 4 \$187,000, Lot 5 \$190,500, Lot 6 191,500, Lot 7 \$219,500, Lot 8 \$219,500, Lot 9 \$211,500, Lot 10 \$222,500, Lot 11 \$229,500, Lot 12 \$213,500, Lot 13 \$220,000, Lot 14 \$212,500, Lot 15 \$214,500, Lot 16 \$215,000, Lot 17 \$198,500, Lot 18 \$199,500, Lot 19 SOLD, Lot 21 \$182,500, Lot 22 \$172,500

Spring Gully Rise represents a rare opportunity to secure a large building block, in the beautiful, highly regarded Spring Gully. Set against the backdrop of natural bushland, this premium estate really does offer a lifestyle that's rarely found. Forest and