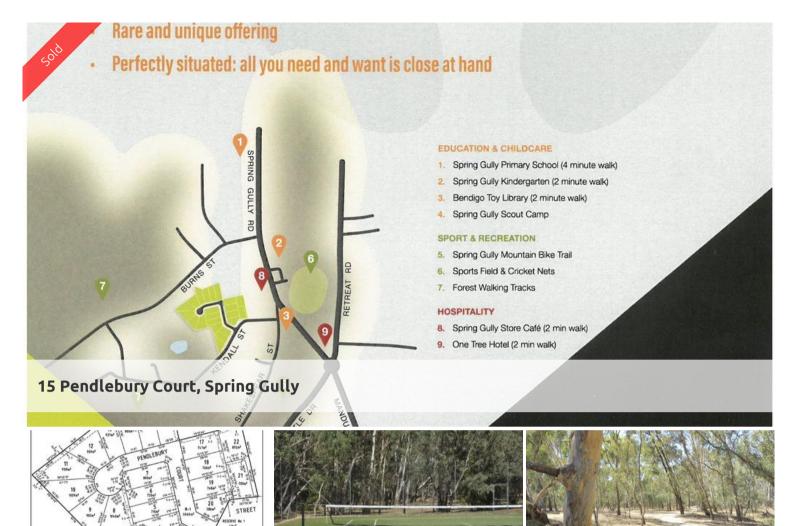

## Rare. Beautiful. Yours.

- Be early to secure your block and stay excited there is plenty to be excited about at this locale
- Allotment sizes from 650m2 up to 1109m2. Rare opportunity to secure a fabulous sized block for your home
- o Sensible covenants apply and all lots have a Bal rating of 12.5 except Lots 8 and 9
- o Beautiful Spring Gully Bendigo's boutique suburb regarded highly by all
- o Ideal rural setting for establishing your home (No time requirement to build)
- o Close to all amenities only 4.6 km to the Bendigo CBD
- $\circ\,$  Yes only 21 Lots for sale allotments this large and as close to the CBD simply do not exist at these prices
- Lot 1 SOLD, Lot 2 SOLD, Lot 3 \$173,500, Lot 4 \$187,000, Lot 5 \$190,500, Lot 6 191,500, Lot 7 \$219,500, Lot 8 \$219,500, Lot 9 \$211,500, Lot 10 \$222,500, Lot 11 \$229,500, Lot 12 \$213,500, Lot 13 \$220,000, Lot 14 \$212,500, Lot 15 \$214,500, Lot 16 \$215,000, Lot 17 \$198,500, Lot 18 \$199,500, Lot 19 SOLD, Lot 21 \$182,500, Lot 22 \$172,500

Spring Gully Rise represents a rare opportunity to secure a large building block, in the beautiful, highly regarded Spring Gully. Set against the backdrop of natural bushland, this premium estate really does offer a lifestyle that's rarely found. Forest and