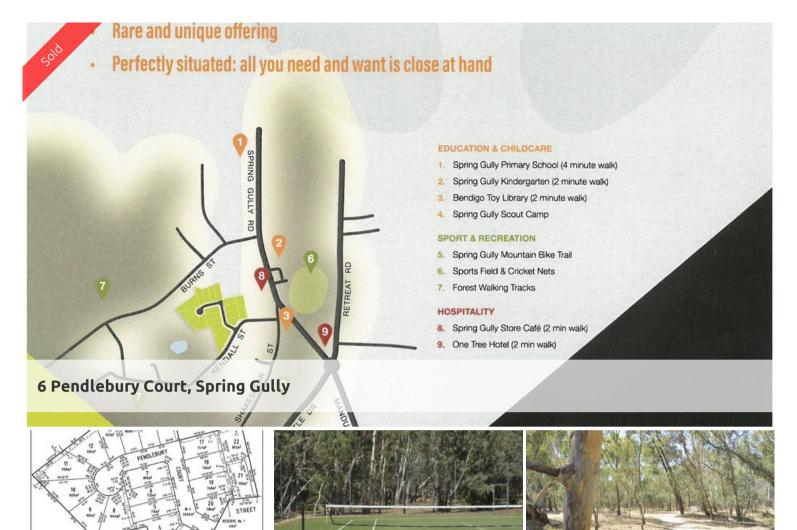

## Rare. Beautiful. Yours.

- Be early to secure your block and stay excited there is plenty to be excited about at this locale
- Allotment sizes from 650m2 up to 1109m2. Rare opportunity to secure a fabulous sized block for your home
- o Sensible covenants apply and all lots have a Bal rating of 12.5 except Lots 8 and 9
- o Beautiful Spring Gully Bendigo's boutique suburb regarded highly by all
- o Ideal rural setting for establishing your home (No time requirement to build)
- $\circ$  Close to all amenities only 4.6 km to the Bendigo CBD
- $\circ\,$  Yes only 21 Lots for sale allotments this large and as close to the CBD simply do not exist at these prices
- Lot 1 SOLD, Lot 2 SOLD, Lot 3 \$173,500, Lot 4 \$187,000, Lot 5 \$190,500, Lot 6 191,500, Lot 7 \$219,500, Lot 8 \$219,500, Lot 9 \$211,500, Lot 10 \$222,500, Lot 11 \$229,500, Lot 12 \$213,500, Lot 13 \$220,000, Lot 14 \$212,500, Lot 15 \$214,500, Lot 16 \$215,000, Lot 17 \$198,500, Lot 18 \$199,500, Lot 19 SOLD, Lot 21 \$182,500, Lot 22 \$172,500

Spring Gully Rise represents a rare opportunity to secure a large building block, in the beautiful, highly regarded Spring Gully. Set against the backdrop of natural bushland, this premium estate really does offer a lifestyle that's rarely found. Forest and