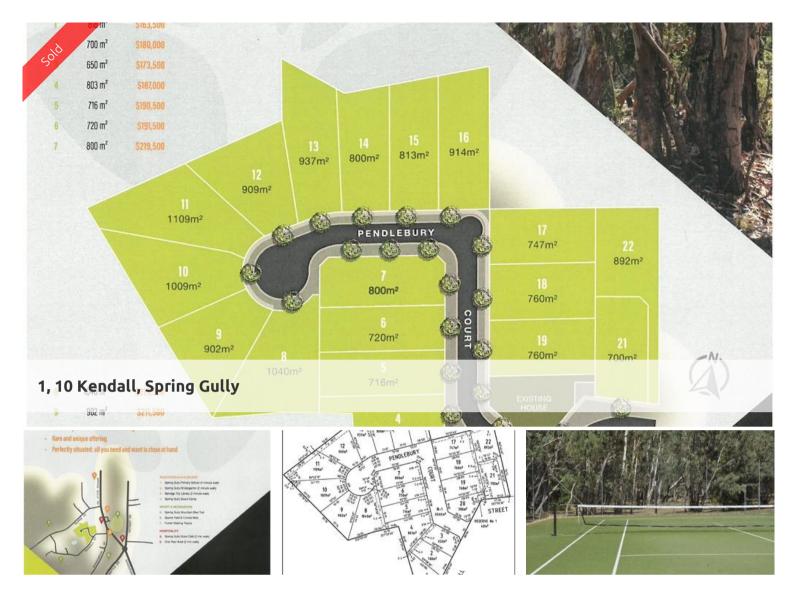

## Rare. Beautiful. Yours.

- Be early to secure your block and stay excited there is plenty to be excited about at this locale
- Allotment sizes from 650m2 up to 1109m2. Rare opportunity to secure a fabulous sized block for your home
- o Sensible covenants apply and all lots have a Bal rating of 12.5 except Lots 8 and 9
- o Beautiful Spring Gully Bendigo's boutique suburb regarded highly by all
- Sensible covenants and an ideal rural setting for building your home (No time requirement to build)
- o Close to all amenities only 4.6 km to the Bendigo CBD
- Yes only 21 Lots for sale allotments this large and as close to the CBD simply do not exist at these prices
- Lot 1 SOLD, Lot 2 SOLD, Lot 3 \$173,500, Lot 4 \$187,000, Lot 5 \$190,500, Lot 6 191,500, Lot 7 \$219,500, Lot 8 \$219,500, Lot 9 \$211,500, Lot 10 \$222,500, Lot 11 \$229,500, Lot 12 \$213,500, Lot 13 \$220,000, Lot 14 \$212,500, Lot 15 \$214,500, Lot 16 \$215,000, Lot 17 \$198,500, Lot 18 \$199,500, Lot 19 SOLD, Lot 21 \$182,500, Lot 22 \$172,500

Spring Gully Rise represents a rare opportunity to secure a large building block, in the beautiful, highly regarded Spring Gully. Set against the backdrop of natural bushland,

The above information provided has been furnished to us by the vendor/s. We have not verified whether or not that information is accurate and do not have any belief in one way or the other in its accuracy. We do not accept any responsibility to any person for its accuracy and do no more than pass it on. All interested parties should make and rely upon their own inquiries in order to determine whether or not this information is in fact accurate.