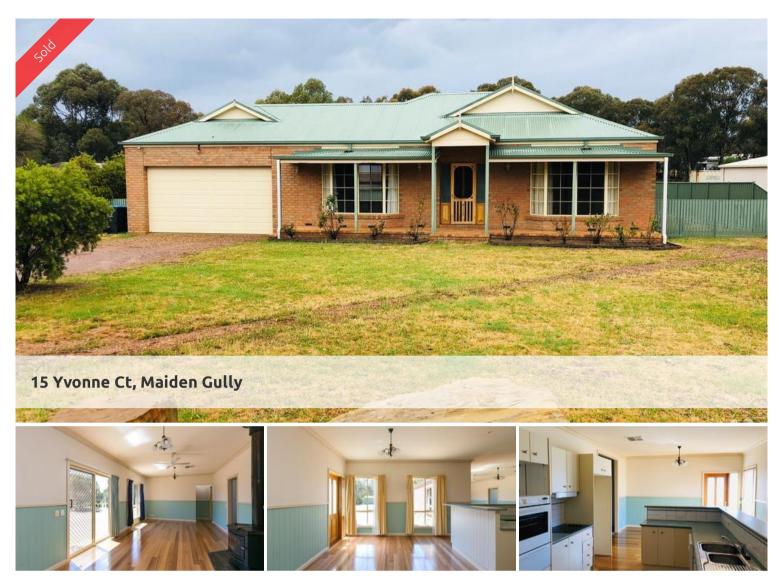

## Four bedroom family home on 1514m2

- Very nice four bedroom family home on 1514m2
- $\circ\,$  Master bedroom with ensuite and walk in robe, three brms with Birs
- Open plan kitchen/meals area plus large family room
- Lovely kitchen with electric cooktop, gas oven and dishwasher, polished timber floors
- $\circ$  Separate lounge area off front entry with bay window
- Ducted evaporative cooling, ceiling fans, solid fuel heater
- Double garage, side access to rear of the property ideal for the tradie
- Very affordable home in the highly sought after Maiden Gully area

This lovely home has a fabulous block of land of 1514m2 and is very realistically priced for this lovely rural area and quiet court. Even the Kangaroos enjoy the peace and tranquility and can occasionally pass through this quiet court area. Maiden Gully is a highly regarded area and Yvonne Court is no exception. Well worth considering this lovely home for your family.