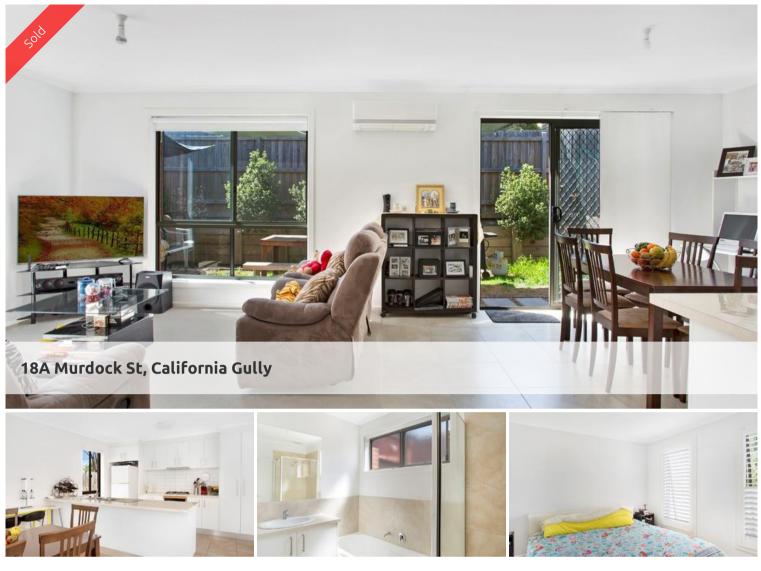

## Ideal investor home leased at \$310 per week

- Very nice independent built 3 Bedroom family home (2013)
- $\circ\,$  Master bedroom with ensuite and walk in robe
- Leased at \$310 per week making it an ideal investment property
- Split system inverter for heating and cooling, plantation windows etc
- Open plan kitchen meals and family room
- Overlooking a sports oval and reserve
- Small courtyard with decking
- $\circ$  A 3 bedroom home at the price of a two bedroom unit great opportunity

This home was built in 2013 and has a long term tenant that loves living in this area, being so close to schools and all amenities. Only a short drive to the Bendigo CBD it represents great value to the investor or simply retirees wanting to buy an affordable home for the current hot property market in Bendigo