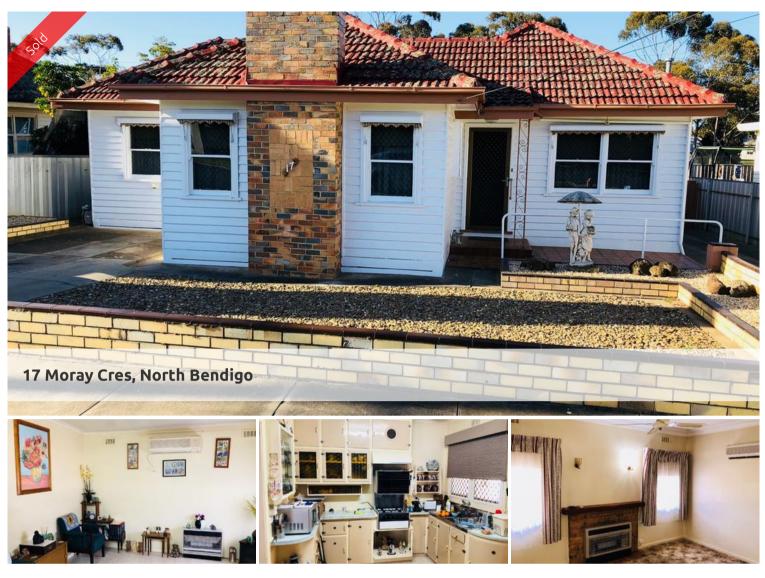

## Very neat 2 Bedroom home in great location

- $\circ~$  Extremely neat 2 Brm home with extensive shedding
- $\circ\,$  Large kitchen with good storage and gas cooking
- $\circ\,$  Split system and gas heater for heating and cooling for all seasons
- Good workshop/garage, garden sheds, glass house, fernery and great back yard for the children
- $\circ\,$  Two crossovers so room to park the caravan or additional vehicle
- Very well presented home that presents a great opportunity to secure a home in a great location
- $\circ~\mbox{Close}$  to the new Hospital and a good walk to Lake Weeroona
- $\circ\,$  Lovely home with the one owner for many years very homely and inviting

This lovely home is ideal for the young family wanting to live in a great location that has seen over the years many families reside and grow up in this now sought after area. The home has been well maintained and presents an opportunity for some cosmetic changes to make it a treasure of a home for the next family.