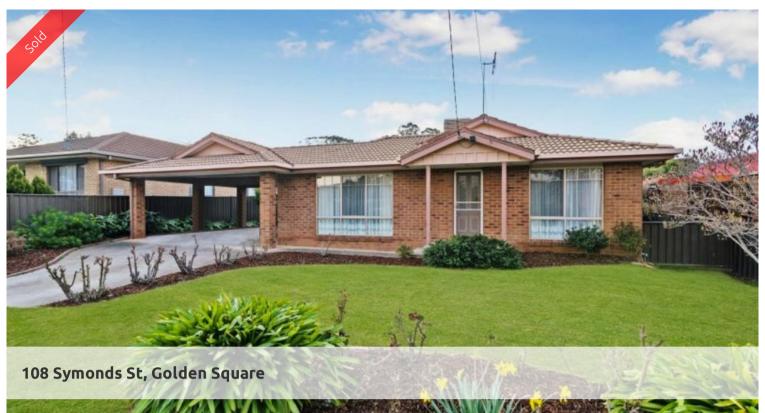

## Outstanding family home beautifully presented

- Immaculate 3 Brm family home on 607m2
- o Perfect location in Golden Square highly sought after area
- o Open plan kitchen/meals area and separate Lounge
- Ducted evaporative cooling and ducted gas heating
- Central location close to shops, schools and all amenities
- Double carport, garden shed and fernery
- o Undercover alfresco/entertainment area
- Ideal home for the family, professional couple or retirees

This superbly presented home has been very well maintained and is in the perfect location for those wanting a beautiful home to live in or for those wanting a great investment home. Close to all amenities and in a fabulous location an inspection will please all.

## **1** 3 **1 1 2**

SOLD for \$330,000 Price **Property Type** residential

**Property ID** 276 Land Area 607 m2 Floor Area 115 m2