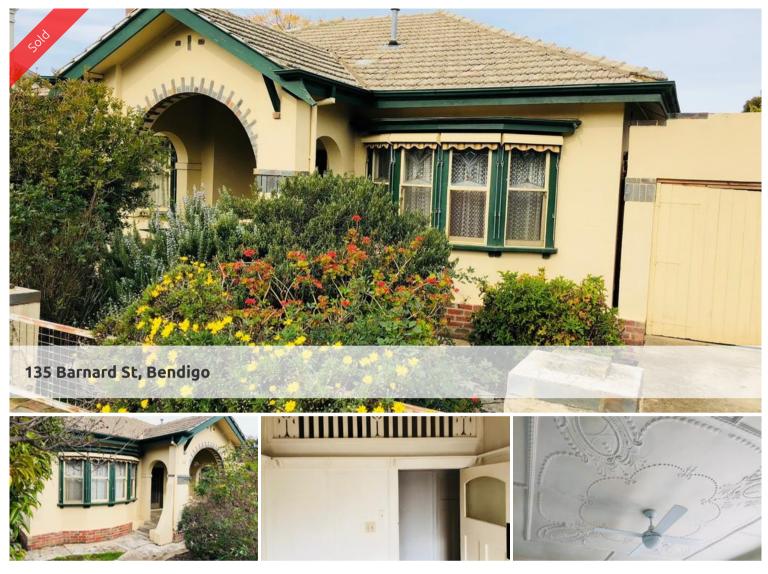

## Period home almost on the front doorstep of the new Hospital

- 3 Bedroom (two very large) California Bungalow directly opposite the new Hospital
- $\circ\,$  Opportunity to secure a home with potential and put your own stamp on it
- $\circ\,$  Perfect for those connected to the Hospital or a medical/allied health provider
- Large Lounge with overmantle, leadlight bay window, ceiling rose, picture rails etc
- Good sized separate kitchen with new gas stove, walk in pantry, and the old Lux fireplace
- Only minutes to the CBD, Lake Weeroona, Sports Centre and all amenities
- Single garage and block size of approximately 480m2 zoned general residential
- Fabulous opportunity to secure an inner city period home in prime location

This very appealing California Bungalow is waiting for a nice renovation to make it your lovely family home or perhaps an office for a medical discipline. Directly opposite the new Hospital makes it a prime location for any professions wanting to be noticed and accessible to the health profession. Alternatively it is an ideal home for health professionals or simply an investor looking for an opportunity.