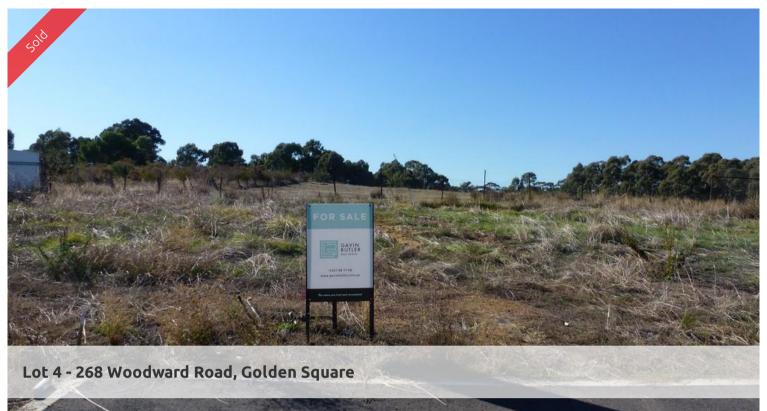

First home buyers - ideal home site with all...

- \*315m2 block in Golden Square, ideal for first home or investor home
- \*Builders seize the opportunity to meet first home buyer demand
- \*Quiet low traffic location opposite reserve
- \*All services available and ready to build on
- \*Only minutes to shops, Bendigo CBD and train station
- \*First home buyers get in early to secure a block and save on stamp duty
- \*Very central location in Bendigo close to all amenities and short drive to University
- \*Land in Bendigo at this price is becoming a rare find!

Why not buy yourself a lovely block with some elevation in this boutique sub-division. Overlooking a reserve the blocks are very central to Golden Square and only a few minutes to the Bendigo CBD. Perfect for the first home buyer wanting a realistic priced block making it an easier entry for you into the Bendigo market. A house and land package with land at these prices may come in under \$300,00. Do your homework and take this opportunity to get out of the rental market