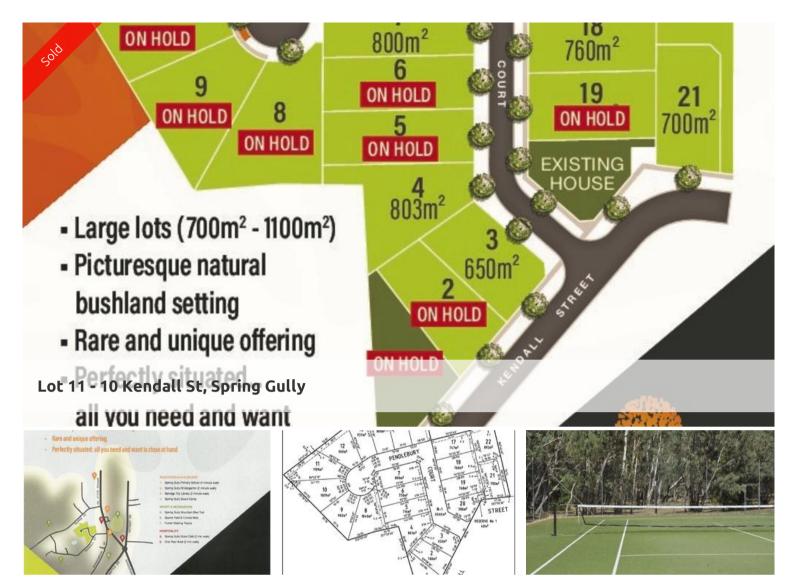

## Rare. Beautiful. Yours.

- Be early to secure your block and stay excited there is plenty to be excited about at this locale
- Allotment sizes from 650m2 up to 1109m2. Rare opportunity to secure a fabulous sized block for your home
- o Sensible covenants apply and all lots have a Bal rating of 12.5 except Lots 8 and 9
- o Beautiful Spring Gully Bendigo's boutique suburb regarded highly by all
- o Ideal rural setting for establishing your home (No time requirement to build)
- o Close to all amenities only 4.6 km to the Bendigo CBD
- $\circ\,$  Yes only 21 Lots for sale allotments this large and as close to the CBD simply do not exist at these prices
- Lot 1 SOLD, Lot 2 SOLD, Lot 3 \$173,500, Lot 4 \$187,000, Lot 5 \$190,500, Lot 6
  191,500, Lot 7 \$219,500, Lot 8 \$219,500, Lot 9 \$211,500, Lot 10 \$222,500, Lot 11
  \$229,500, Lot 12 \$213,500, Lot 13 \$220,000, Lot 14 \$212,500, Lot 15 \$214,500, Lot 16 \$215,000, Lot 17 \$198,500, Lot 18 \$199,500, Lot 19 SOLD, Lot 21
  \$182,500, Lot 22 \$172,500

Spring Gully Rise represents a rare opportunity to secure a large building block, in the beautiful, highly regarded Spring Gully. Set against the backdrop of natural bushland, this premium estate really does offer a lifestyle that's rarely found. Forest and