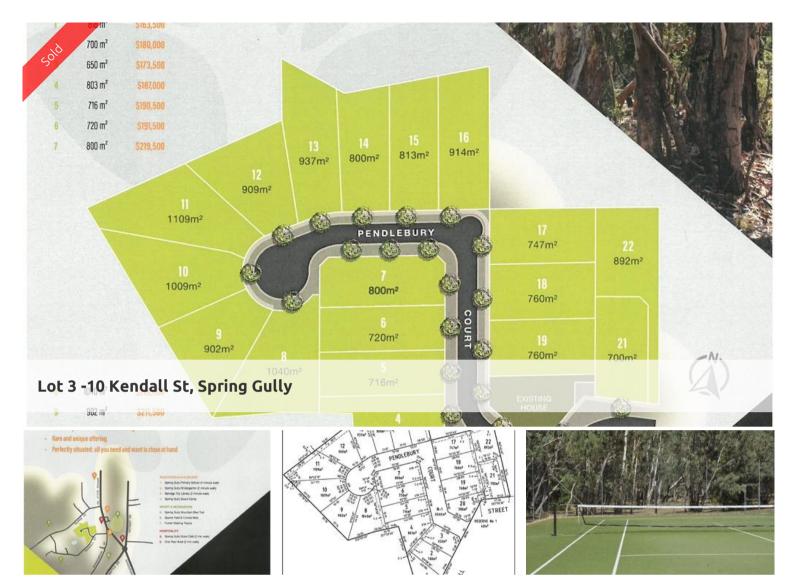

## Rare. Beautiful. Yours.

- Be early to secure your block and stay excited there is plenty to be excited about at this locale
- Allotment sizes from 650m2 up to 1109m2. Rare opportunity to secure a fabulous sized block for your home
- o Sensible covenants apply and all lots have a Bal rating of 12.5 except Lots 8 and 9
- o Beautiful Spring Gully Bendigo's boutique suburb regarded highly by all
- Sensible covenants and an ideal rural setting for building your home (No time requirement to build)
- $\circ\,$  Close to all amenities only 4.6 km to the Bendigo CBD
- Yes only 21 Lots for sale allotments this large and as close to the CBD simply do not exist at these prices
- Lot 1 SOLD, Lot 2 SOLD, Lot 3 \$173,500, Lot 4 \$187,000, Lot 5 \$190,500, Lot 6 191,500, Lot 7 \$219,500, Lot 8 \$219,500, Lot 9 \$211,500, Lot 10 \$222,500, Lot 11 \$229,500, Lot 12 \$213,500, Lot 13 \$220,000, Lot 14 \$212,500, Lot 15 \$214,500, Lot 16 \$215,000, Lot 17 \$198,500, Lot 18 \$199,500, Lot 19 SOLD, Lot 21 \$182,500, Lot 22 \$172,500