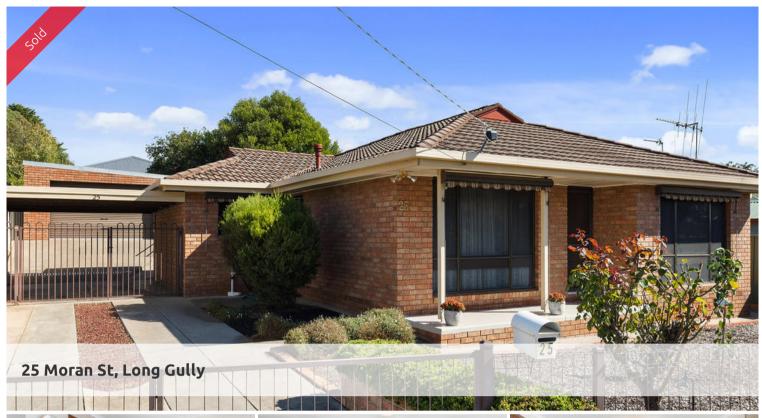

## Neat as a pin home in great location

- o Tidy 3 bedroom brick veneer
- Refurbished with new carpet and internal painting throughout
- o Manageable yard and garden area
- Walk to supermarket and local sporting areas
- o Detached games or hobby room fully enclosed with RC inverter
- Double garage plus double carport
- o Close to all amenities and only minutes to CBD
- Bus route very close

This beautifully presented home is situated in a great location and is perfect for the family or investor looking for a home where nothing needs to be spent. Simply move in or rent out in the current Bendigo hot property rental market. The home is in close proximity to the new Hospital and Bendigo CBD.