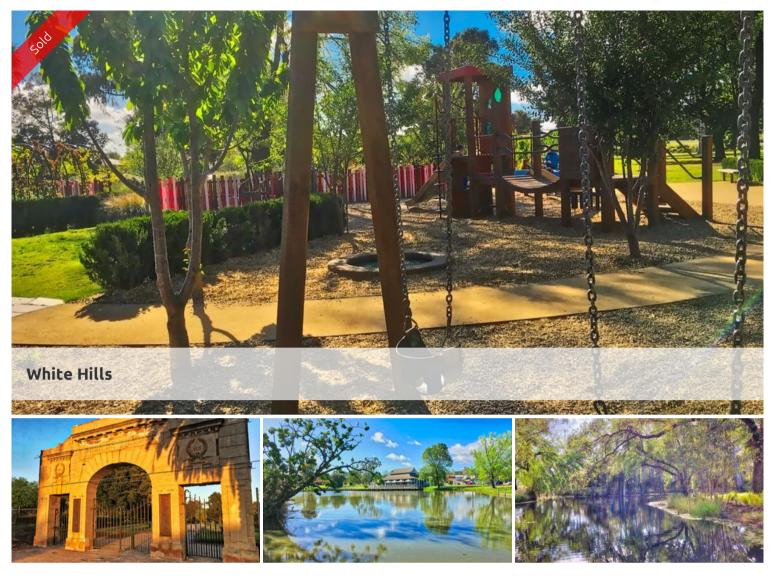

## Family living at Botanica Green - Ideal for retirees 448m2

- \*Botanica Green is a new boutique residential estate \*Offering an impressive list of lifestyle rich features \*Set opposite the beautiful Botanical Gardens \*Only 4.6 km from the Bendigo CBD \*Positioned in one of Bendigo's most highly regarded locations \*Close to schools, shops, health & sporting facilities \*Walking and cycling trails nearby
- \*Regional Park & Lake Weeroona at your doorstep