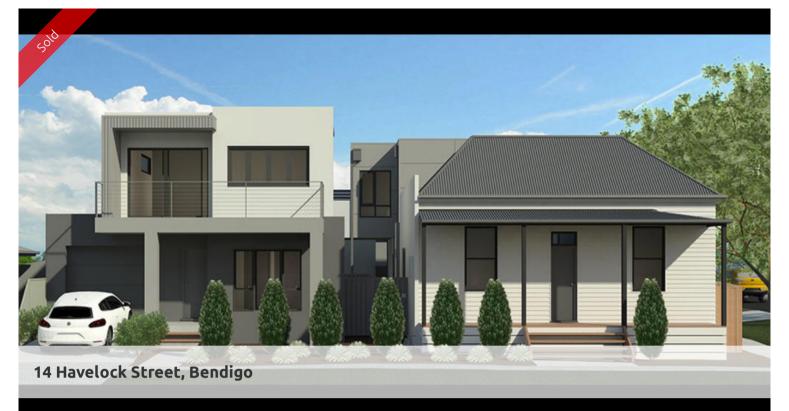

## Inner City Luxurious Townhouses - Prime central...

- \*Available off the plan two high quality townhouses (Plans available)
- \*Lot 1 Brand new 3 Bedroom townhouse (21.92 sqrs), Ensuite & Wir
- \*Lot 2 Brand new 2 Bedroom townhouse (16.11 sqrs), Ensuite & Wir
- \*Extremely high profile location 1.3 klm walk to Fountain
- \*Walk to Lake Weeroona, Rosalind Park, Arts precinct & CBD
- \*Buy off the plan and save massive dollars on stamp duty
- \*Brief walk to new Hospital Development
- \*(Opportunity is also available to purchase site with plans and permits)

## **=** 3 **2 2** 2

Price SOLD
Property Type residential
Property ID 23
Land Area 236 m2
Floor Area 204 m2