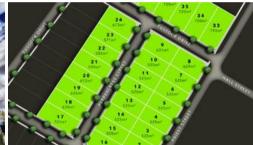

\*Lot sizes from 525m2 to 795m2

The above information provided has been furnished to us by the vendor/s. We have not verified whether or not that information is accurate and do not have any belief in one way or the other in its accuracy. We do not accept any responsibility to any person for its accuracy and do no more than pass it on. All interested parties should make and rely upon their own inquiries in order to determine whether or not this information is in fact accurate.