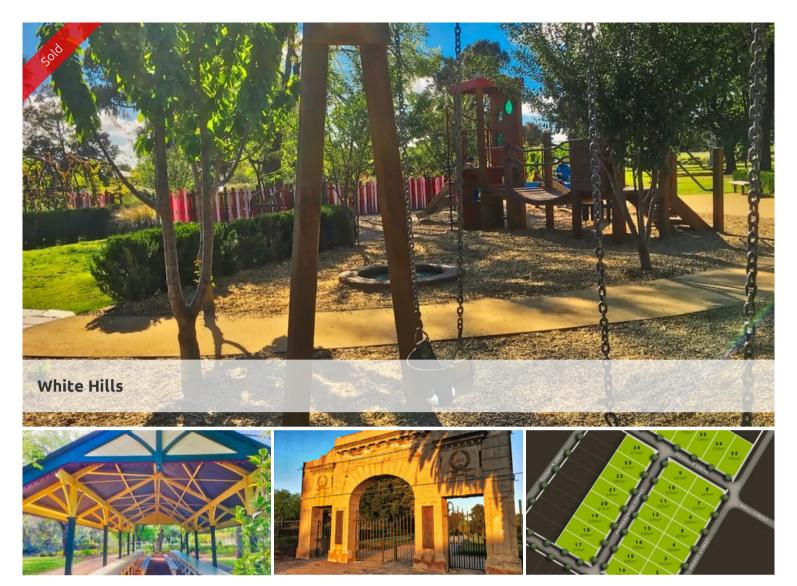

Botanica Green - boutique sub-division opposite beautiful Botanic Gardens

- o Botanica Green is a new boutique residential estate
- Offering an impressive list of lifestyle rich features
- Set opposite the beautiful Botanic Gardens
- o Only 4.6km to Bendigo CBD
- Positioned in one of Bendigo`s most highly regarded locations
- Walking and cycling trails nearby
- $\circ\,$  Close to schools, shops, health and sporting facilities
- Regional park and Lake Weeroona at your doorstep

Botanica Green presents a great opportunity for families to secure a block in this highly regarded boutique estate.

The above information provided has been furnished to us by the vendor/s. We have not verified whether or not that information is accurate and do not have any belief in one way or the other in its accuracy. We do not accept any responsibility to any person for its accuracy and do no more than pass it on. All interested parties should make and rely upon their own inquiries in order to determine whether or not this information is in fact accurate.