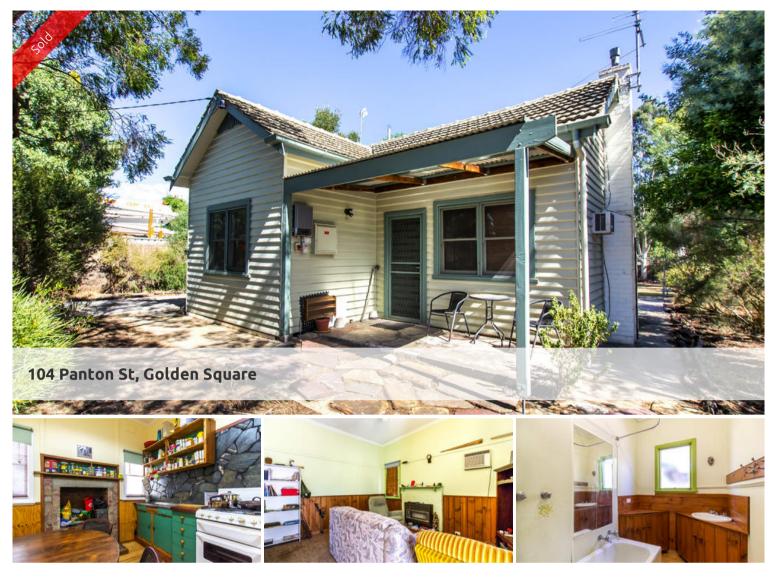

## Charming Cottage on 840m2 with potential for sub-division (STCA)

- Quaint two bedroom cottage in great location
- $\circ\,$  Ideal block of 840m2 for sub-division (STCA) whilst retaining the cottage
- Currently leased at \$250 per week to good tennant
- Cute and quaint cottage ready for renovation
- Ideal for investment with heaps of upside to add value
- Central location in the heart of Golden Square and close to all amenities
- Very good side access to rear of property
- A great opportunity for the first home buyer or investor

Situated on a popular street in the heart of Golden Square, sits this charming cottage on a full sized 840 square metre block. Full of heritage, charm and endless opportunities, this home is close to Feelgood fitness, the Golden Square shopping strip, the Kangaroo Flat train station and an easy drive into the CBD. The property features a good sized home that is perfect for a renovation and has a large yard. Not many like this come along and this opportunity would be ideal for first home buyers, families, retirees, those wanting a project or those hunting an investment.

Inside, the home features decorative architraves, 3 metre high ceilings, beautiful timber floorboards and timber finishes throughout, that all bring this home to life. The 2 bedrooms are of a generous size and both feature built in robes with great