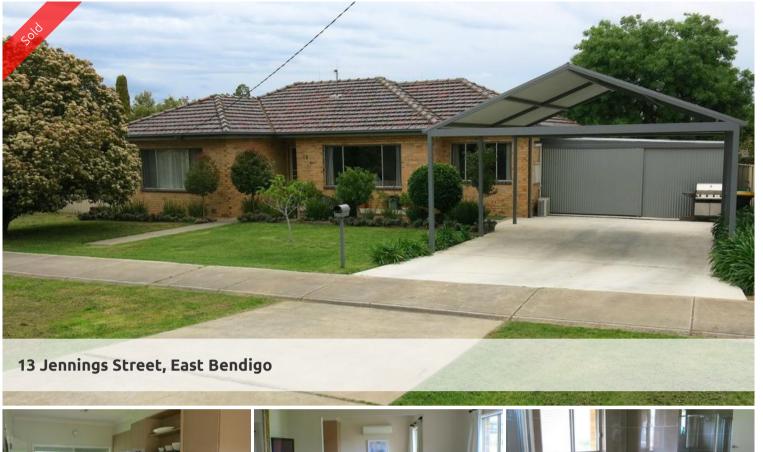

## Very Classy renovated home on 1092m2

- \*Very classy family home step inside to appreciate!
- \*Fabulous 1092m2 allotment sub-divide (STCA)
- \*3 Spacious Bedrooms- all with built ins/ceiling fans
- \*Restumped, freshly painted, new floor coverings, bathroom etc
- \*Modern kitchen with granite bench tops/double oven
- \*Double carport plus workshop & sundry shedding
- \*Ducted gas heating and airconditioner
- \*Ideal site for townhouses (STCA)

## **4** 3 **3** 1 **4** 2

Price SOLD
Property Type residential
Property ID 20
Land Area 1,092 m2
Floor Area 130 m2