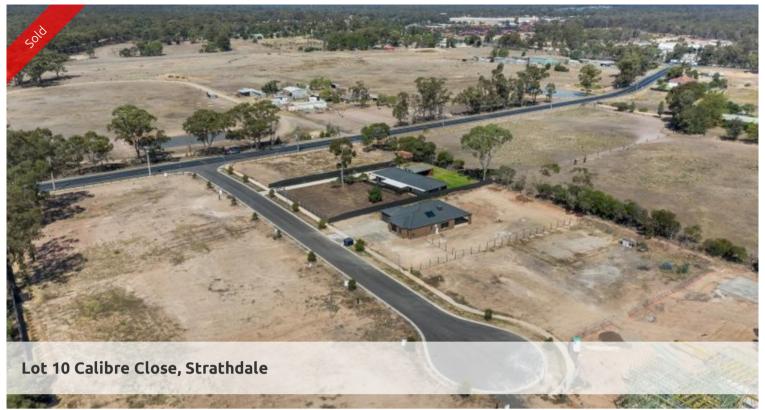

## Parklands Estate - Lifestyle and two minutes to CBD

- o Bluechip suburb of Strathdale fabulous 2001m2 allotment ready to build on
- $\circ\,$  A city block with a country feel and outlook two minutes to Bendigo CBD
- $\circ\,$  Yes half an acre large enough for a beautiful new prestige home and large shed etc
- Titles are available for you to build your prestige home and large shed immediately
- Only minutes to the Bendigo CBD and all amenities including Catholic College and La Trobe University
- A very rare find in central Bendigo blocks of this size half an acre!
- o Definitely rural living on the city fringe the best of both worlds
- Yes a prestige location offering your family lifestyle in a blue chip locale

PriceSOLDProperty TyperesidentialProperty ID179Land Area2,001 m2