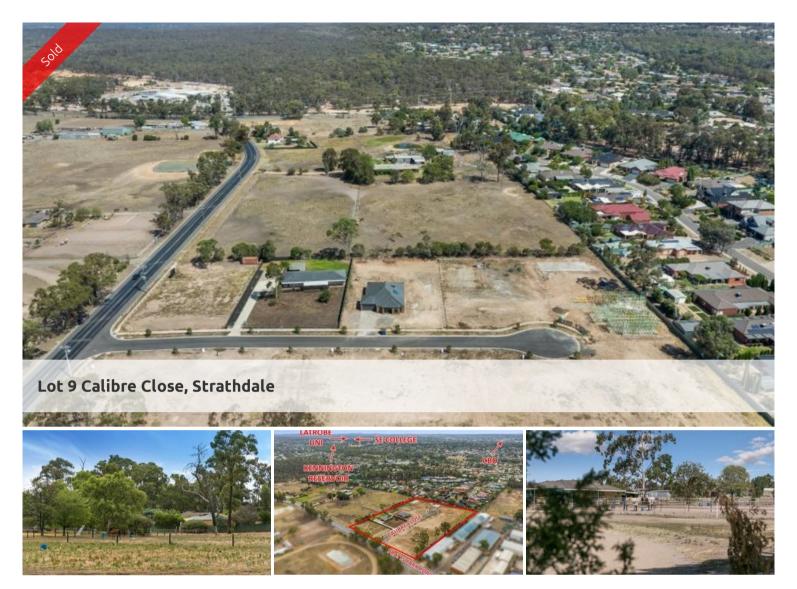

## Parklands Estate - only two minutes to Bendigo CBD! 2000m2!

- $\circ\,$  Bluechip suburb of Strathdale fabulous 2000m2 allotment ready to build on
- $\circ\,$  A city block with a country feel and outlook
- Yes half an acre large enough for a beautiful new prestige home and large shed etc
- Titles are available and ready for you to build on
- Only minutes to the Bendigo CBD and all amenities including Catholic College and La Trobe University
- A very rare find in central Bendigo blocks of this size
- Definitely rural living on the city fringe the best of both worlds
- Yes a prestige location for your lifestyle and prestige home