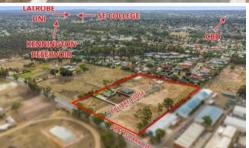

## Lot 8 Calibre Close, Strathdale

## Parklands Estate - half acre block (2000m2) in Strathdale, two minutes to CBD

- Bluechip suburb of Strathdale fabulous 2000m2 allotment ready to build on
- A city block with a country feel and outlook
- Yes half an acre large enough for a beautiful new prestige home and large shed etc
- o Titles are available and all is ready for you to build your prestige home
- $\circ\,$  Only minutes to the Bendigo CBD and all amenities including Catholic College and La Trobe University
- $\circ\,$  A very rare find in central Bendigo blocks of this size yes half an acre
- $\circ\,$  Definitely rural living on the city fringe the best of both worlds
- Yes a prestigeblue chip locale owner says sell!