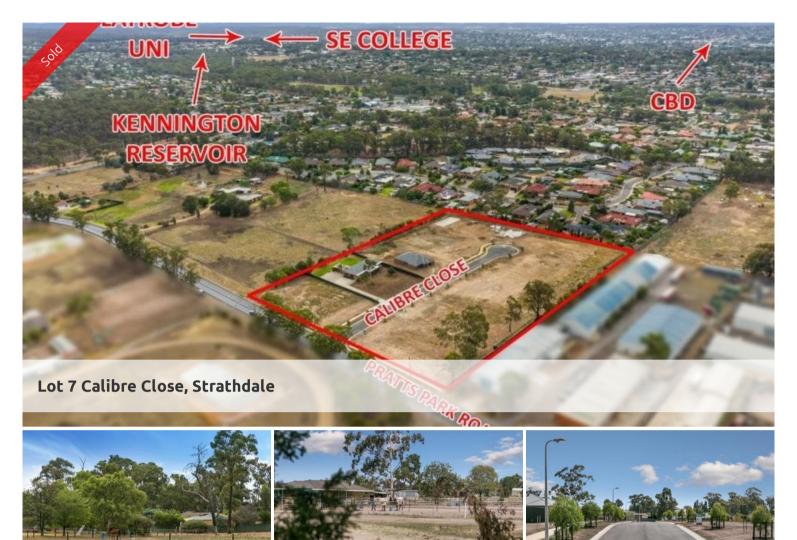

- Bluechip suburb of Strathdale fabulous 2006m2 allotment ready to build on
- A city block with a country feel and rural outlook only two minutes to Bendigo CBD
- Yes half an acre large enough for a beautiful new prestige home and large shed etc
- $\circ\,$  Titles are available and blocks have all services and are ready to build on
- Only minutes to the Bendigo CBD and all amenities including Catholic College and La Trobe University
- o A very rare find in central Bendigo blocks of this size
- o Definitely rural living on the city fringe the best of both worlds
- Yes a prestige location close to all amenities

This block of land being half an acre and in Strathdale represents possibly the best buying in Bendigo. A prestigious blue chip locale only minutes to the CBD this block is being offered at a discounted price with other blocks selling at \$295,000 to \$300,000. Why not grab yourself a bargain? This is a genuine discount on this particular block, an inspection will determine that it is equal to all other blocks.