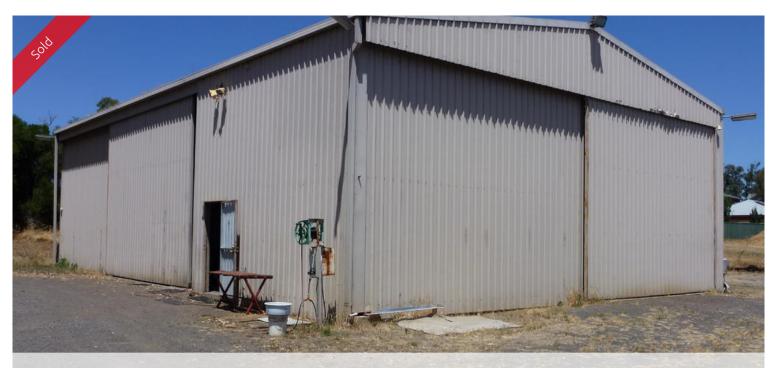

## Fabulous half acre block (2029m2) in Strathdale

- Bluechip suburb of Strathdale fabulous 2029m2 allotment ready to build on
- o A city block with a country feel and outlook
- Yes half an acre large enough for a beautiful new prestige home and large shed etc
- o Titles are due during January, 2018
- Only minutes to the Bendigo CBD and all amenities including Catholic College and University
- o A very rare find in central Bendigo blocks of this size
- o Definitely rural living on the city fringe the best of both worlds
- o Yes a prestige location