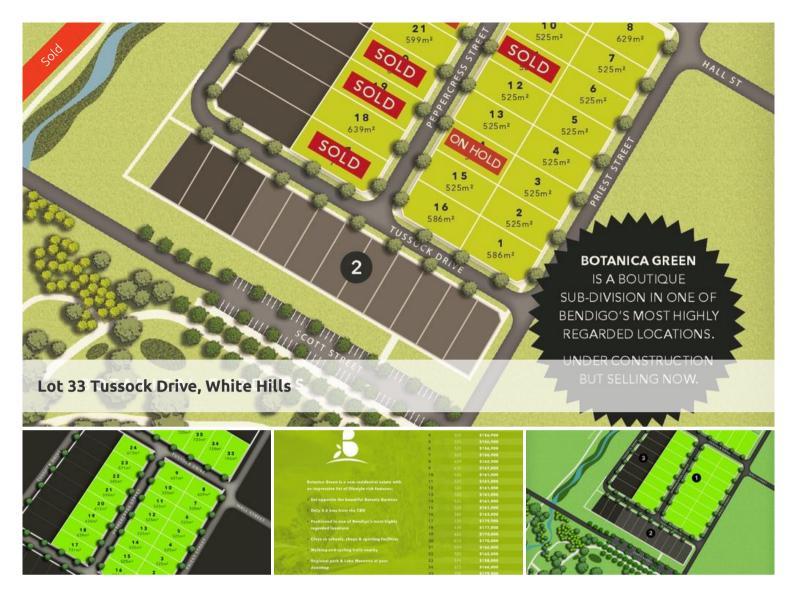

## Botanica Green - perfectly positioned for families

- \*Botanica Green is a new boutique residential estate
- \*Offering an impressive list of lifestyle rich features
- \*Set opposite the beautiful Botanical Gardens
- \*Only 3.6 km from the Bendigo CBD
- \*Positioned in one of Bendigo's most highly regarded locations
- \*Close to schools, shops, health & sporting facilities
- \*Walking and cycling trails nearby
- \*Regional Park & Lake Weeroona at your doorstep

\*Lot sizes from 525m2 to 795m2

The above information provided has been furnished to us by the vendor/s. We have not verified whether or not that information is accurate and do not have any belief in one way or the other in its accuracy. We do not accept any responsibility to any person for its accuracy and do no more than pass it on. All interested parties should make and rely upon their own inquiries in order to determine whether or not this information is in fact accurate.