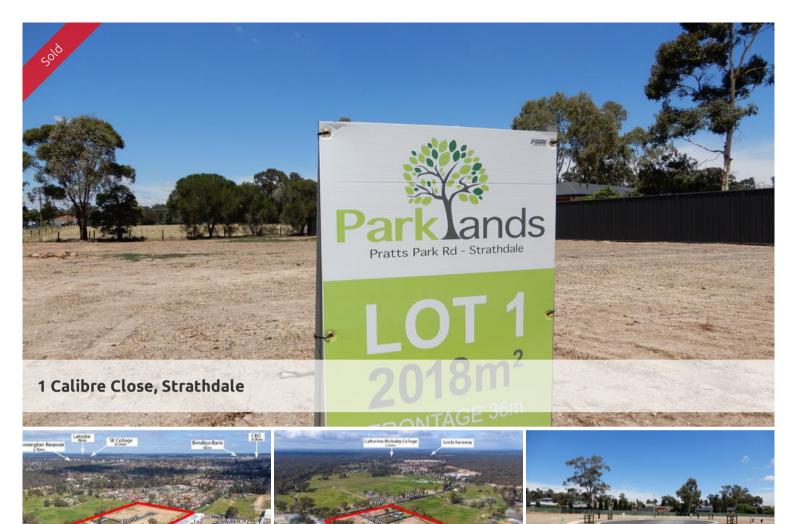

## Fabulous half acre block (2018m2) in Strathdale

- Bluechip suburb of Strathdale fabulous 2018m2 allotment ready to build on
- A city block with a country feel and outlook
- Yes half an acre large enough for a beautiful new prestige home and large shed etc
- o Titles are due during January, 2018
- $\circ\,$  Only minutes to the Bendigo CBD and all amenities including Catholic College and University
- o A very rare find in central Bendigo blocks of this size
- o Definitely rural living on the city fringe the best of both worlds
- o Yes a prestige location

Price SOLD
Property Type residential
Property ID 168
Land Area 2,018 m2