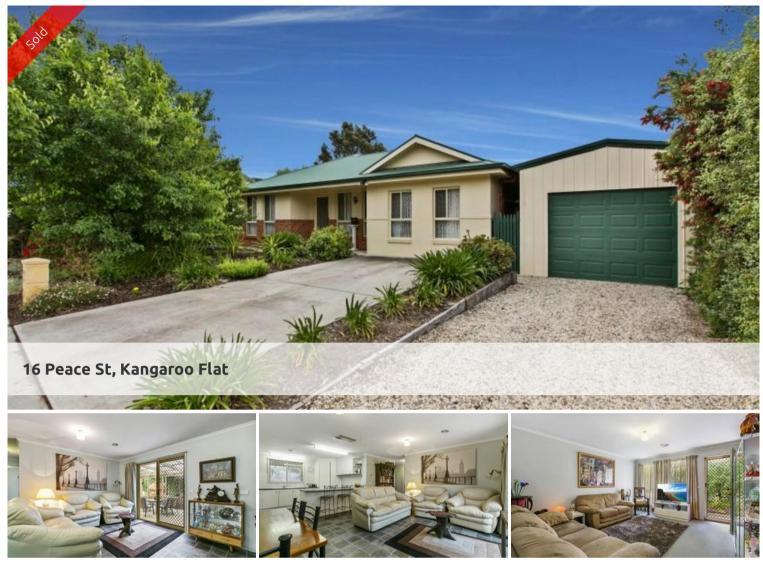

## Fabulous Family home with four bedrooms on 715m2

- Very nice family home with 4 Bedrooms, master with ensuite
- Option for fourth huge bedroom to be 3rd living area or rumpus room
- Open plan kitchen/meals family area plus separate Lounge
- Space for several vehicles in workshop or 3 car carport. Good 715m2 block.
- Walk to the shops, Aldi and all amenities
- $\circ\,$  Ducted evaporative cooling and ducted gas heating
- $\circ\,$  Undercover entertainment area for relaxing and privacy
- Great workshop plus 3 car carport
- Very good area with all nice homes well maintained

Yes, a lovely family home on the Melbourne side of Bendigo close to all amenities. The home is set on approximately 715m2 offering plenty of space for the garden, vegies or children to play safely. At an affordable price and in a great location. The home could store up to five vehicles under cover and has a lovely undercover entertainment area.