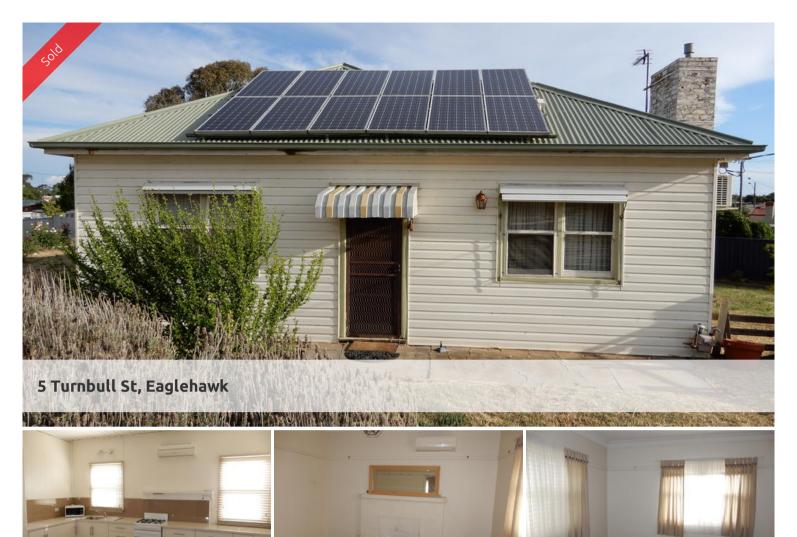

## Family home on 1044m2 close to shopping centre

- $\circ$  3 Bedroom family home on a 1/4 acre (1044m2)
- Updated kitchen and bathroom
- o Walk to shops in Eaglehawk close to Aldi
- o Double carport, extensive shedding and solar power with 60 cent rebate
- Potential for unit site (STCA)
- Two living areas and spacious kitchen
- o Split systems for heating and cooling
- o Very nice undercover entertainment area
- o Great home for first home buyer

This home has a renovated kitchen and bathroom and separate lounge. A fabulous 1044m2 block within walking distance to the shopping centre. A very nice home at a realistic price for the first home buyer or young family. The solar power rebate is 60 cents until 2024!