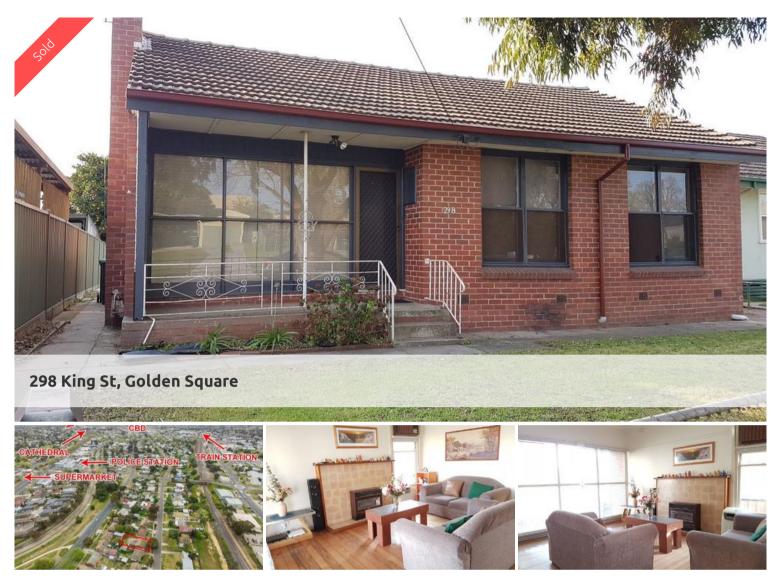

A little gem for investors in what is moving to be a blue chip inner city locale

- $\circ\,$  An extremely sound 3 bedroom home with huge potential to value add
- Internally renovated and nicely presented with polished timber floors
- New kitchen and upgraded separate lounge open plan
- Currently leased at \$290 per week great yield!
- Realise the huge potential minutes to CBD and fast becoming a blue chip locale
- Ideal property for investor wanting both yield and capital growth (471m2)
- Ducted gas heating, aircon. and gas heater
- First home buyers wanting to avoid the future competitive rental market should act now!
- Extremely central home close to all amenities and public transport

This very solid brick veneer home is a real beauty for the investor or first home buyer. It is situated in a fast growing area where market entry is affordable and there are good prospects for land values to rise significantly being on the fringe of the CBD and in the ever popular Golden Square area. No need to spend any money renovating as it is all completed. The home has an undercover entertainment area and there is room for a good sized shed/garage.