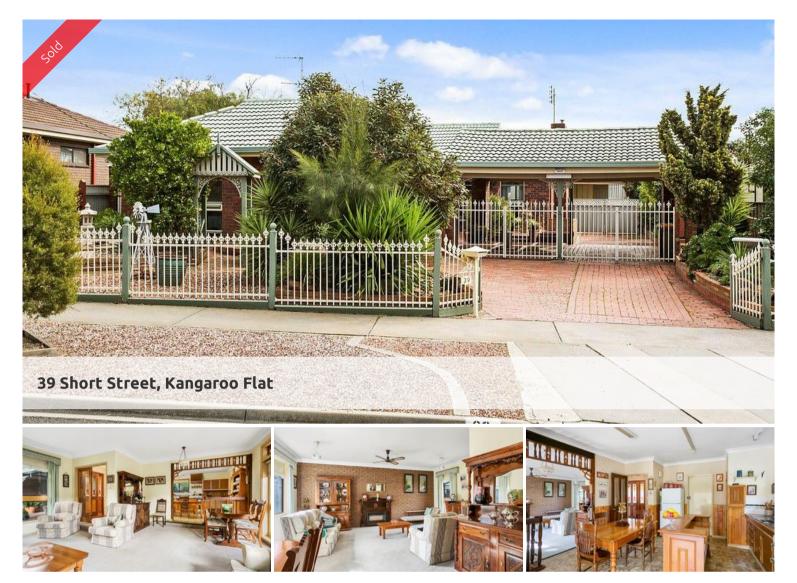

## Very impressive home with unique features!

- \*Outstanding home with three large brms plus large study or sunroom
- \*Really unique period style features that will impress all
- \*A beautiful home loved and cared for by the one family
- \*Large lounge with lovely fretwork, cornices and overmantle
- \*Good workshop with office, toilet and wash basin all on a 650m2 block
- \*Functional and impressive kitchen with walk in pantry
- \*Very solid brick veneer with double carport and garaging
- \*An amazingly unique home that will please all

Every now and then you come across a unique and outstanding family home, a home with some really unique and beautiful features that will please all. A very good entry to the market for a first home buyer, very good build, extremely well maintained, a home that all mum's and dad's would be pleased to see their children buy. Give Gavin a call to inspect today.