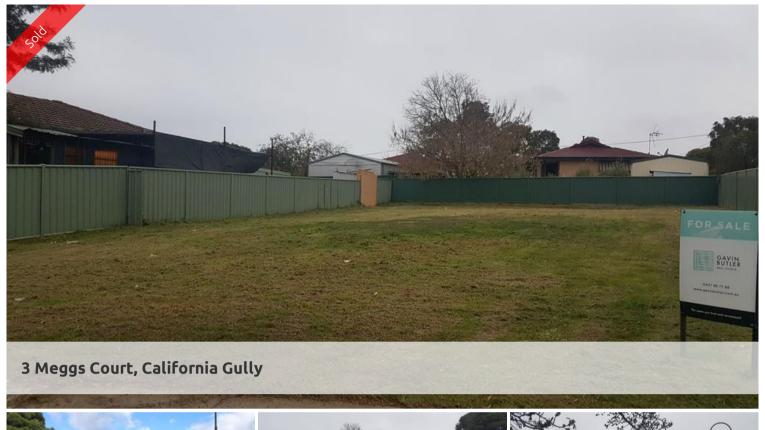

## Opportunity for a very cheap block in Bendigo!

- \*Very good block of 541m2 with all services and ready to build on
- \*Offers potential for a unit site development (STCA) or relocatable home
- \*Adjoins playground and only 5 minutes to Bendigo CBD
- \*Fenced on three sides and at end of a quiet court
- \*Close to schools, shops, golf course and secondary college
- \*Opportunity for first home buyer or developer
- \*Very difficult to secure a 541m2 block in Bendigo for \$80,000, if not impossible.
- \*Close to all amenities and the new hospital project is a five minute drive

Rarely do you find a block of this size being 541m2 only five minutes to the Bendigo CBD. Yes it is only \$80,000 and offers a great opportunity for first home buyers wanting to build an affordable home or indeed investors or developers wanting to build a couple of units (STCA) to meet the first home buyer market. This block is also ideal for those needing to find a block suitable for a relocatable home.