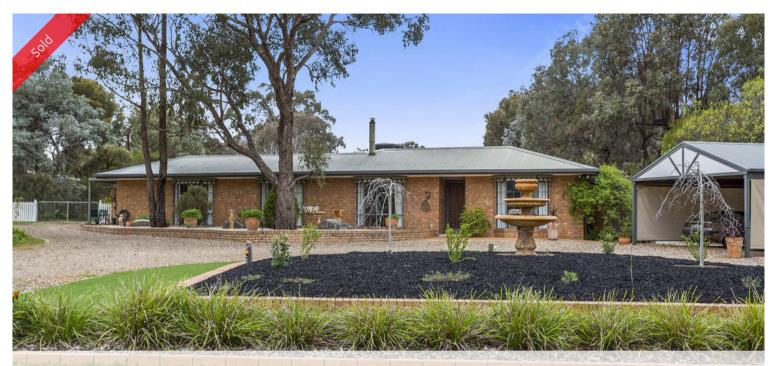

### Immaculate family home on 3/4 acre allotment -...

- \*Offering three spacious bedrooms, large master with ensuite
- \*Extensive lounge and dining areas plus separate family room
- \*Very comfortable home with ducted evap. cool, wood heater, split system & gas heater
- \*Lovely spacious kitchen and meals area with gas cooking
- \*Excellent flat block of 3040m2 (3/4 acre) zoned general residential
- \*Very good 6m X 9m workshop with power, garden shed and double carport
- \*Fabulous undercover entertaining area with natural gas BBQ
- \*A very special and outstanding family home and inspection will delight all