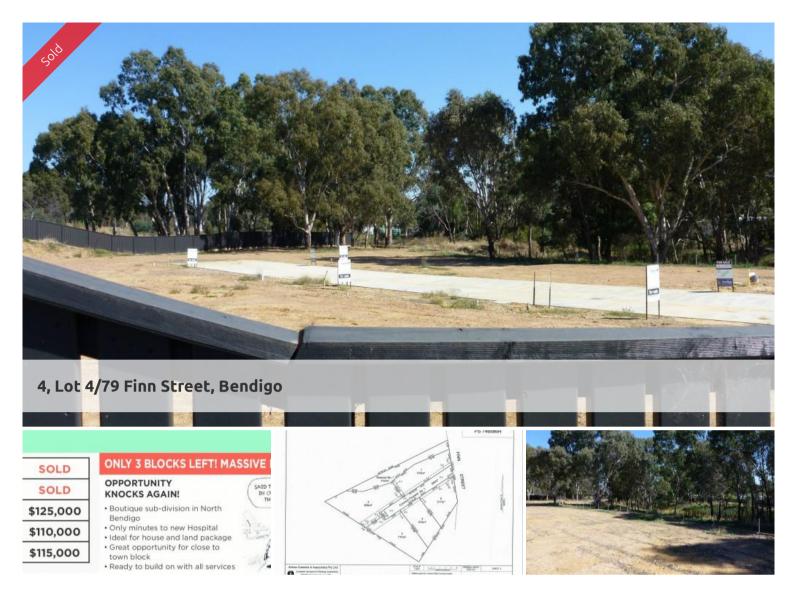

## Very nice block only minutes to the CBD

- \*Lovely 474m2 block with all services ready to build on
- \*Set in the ever sought after North Bendigo area overlooking reserve
- \*Only minutes to the new Hospital and Bendigo CBD
- \*Fabulous entry to market with house and land packages here for \$274,495 to \$294,495
- \*Buy a block today in this boutique sub-division
- \*Close to bus, shops and all amenities
- \*Beautiful blocks overlooking creek reserve
- \*Perfect for professional people/investors wanting close to the new Hospital

Perfect opportunity for first home buyers to buy land in highly sought after North Bendigo at an affordable price point of \$110,000! Buy a block today. The early bird catches the worm!

The above information provided has been furnished to us by the vendor/s. We have not verified whether or not that information is accurate and do not have any belief in one way or the other in its accuracy. We do not accept any responsibility to any person for its accuracy and do no more than pass it on. All interested parties should make and rely upon their own inquiries in order to determine whether or not this information is in fact accurate.

Price SOLD
Property Type residential
Property ID 103
Land Area 474 m2