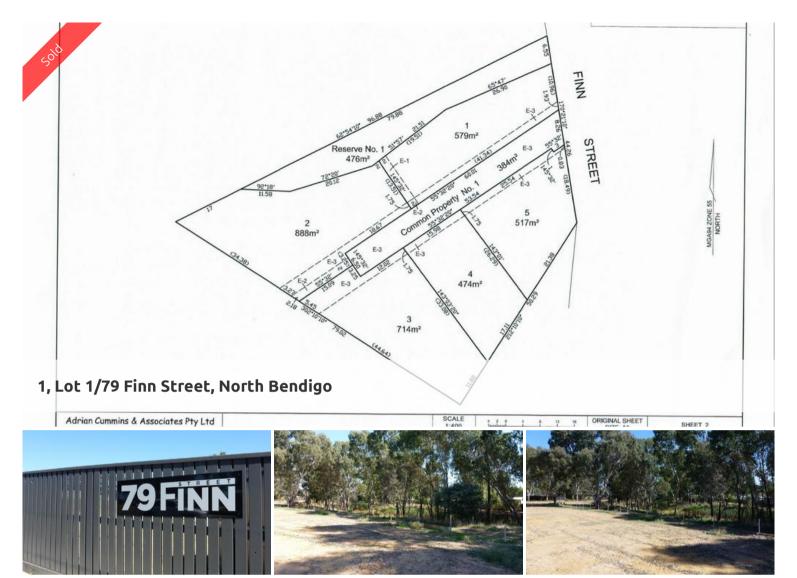

## Great block - central location

- \*Lovely 579m2 block with all services ready to build on
- \*Set in the ever sought after North Bendigo area overlooking reserve
- \*Only minutes to the new Hospital and Bendigo CBD
- \*Fabulous entry to market with house and land packages here for \$320,000
- \*Buy a block today in this boutique sub-division
- \*Close to bus, shops and all amenities
- \*Beautiful blocks overlooking creek reserve
- \*Perfect for professional people/investors wanting close to the new Hospital

Price SOLD **Property Type** residential Property ID 100 **Land Area** 579 m2