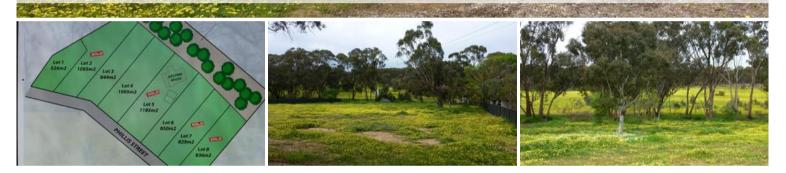

## 67 Phillis Street, Kangaroo Flat

## Hey first home buyers? Great 850m2 block

- \*Great opportunity to secure a nice 850m2 building block
- \*All services and beautiful rural outlook
- \*Ideal investor allotment or spec home site
- \*Melbourne side of Bendigo CBD
- \*Best value land per square metre in Kangaroo Flat
- \*Only minutes to CBD and all amenities
- \*Last block left surprisingly one of the best!

| Ргісе         | SOLD        |
|---------------|-------------|
| Ргорегtу Туре | residential |
| Property ID   | 95          |
| Land Area     | 850 m2      |
|               |             |