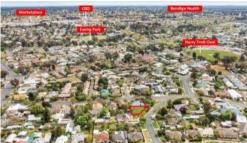

## Fabulous 300m2 block in absolute blue chip inner city locale

- Lovely block of 300m2 in a very central blue chip locale titled and ready to build on
- $\circ$  Extremely blue chip inner city locale and only minutes to the Bendigo CBD
- o Only 2.5km or six minutes to Central Bendigo CBD and all amenities
- o Extremely rare opportunity to secure an inner city block in Central Bendigo
- Walk to the train station, cafes, restaurants, La Trobe University and all that is available in central Bendigo. The locale is a most desirable area of Bendigo
- Old established prestigious family area with a range of beautiful period homes
- $\circ\,$  Extremely tightly held blocks of land in this area a rare opportunity to buy land in this locale as there is simply nothing else available
- o All services are available the block is ready to build on
- Ideal investment for the investor wanting to land bank for the future or retirees wishing to build a lovely town house on a level block

As the opportunity to purchase inner city land has diminished recently across all of Bendigo this lovely block provides a great opportunity for families wanting to build their home in a great area close to Central Bendigo.