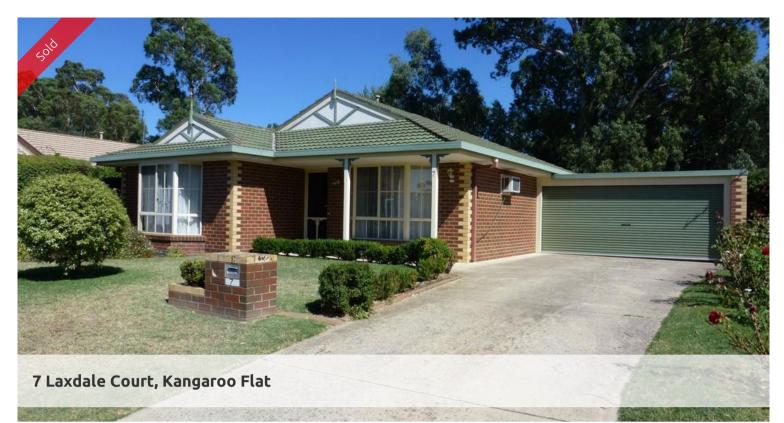

## Impressive family home in quiet court

\*Very impressive three bedroom family home in great location \*Open plan kitchen/meals/family room with good natural light \*Separate good sized Lounge

- \*Ducted gas heating, airconditioner and split system
- \*Great family block of 680m2 with lovely treed outlook
- \*Double garage/carport with auto and workshop with power
- \*Walking distance to major shopping centre and all amenities
- \*Perfect home for first home buyers or retirees

🔚 3 🔊 1 🖨 2

| Ргісе         | SOLD        |
|---------------|-------------|
| Ргорегtу Туре | residential |
| Property ID   | 86          |
| Land Area     | 680 m2      |
| Floor Area    | 140 m2      |