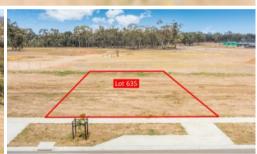

## Lovely 512m2 titled block with beautiful rural outlook

- An affordable 512m2 block with all services ie town water, natural gas, power and sewer. Yes ready to build on
- Beautiful outlook set in a rural area but relatively close to all amenities in the fast growing Huntly suburb
- o Lovely flat block of 512m2 in Huntly close to schools, shops and all amenities
- o Ideal allotment ideal for a spec home or family living
- Growing suburb of Huntly, only ten minutes to Bendigo CBD and less to the Epsom shopping centre and Train station
- o Close to local primary school, shops, bakery and public transport
- o Great opportunity for the first home buyer needing an affordable block
- o Corner of Boldiston and Goldsworthy Road, Huntly
- Established new home area and certainly a developing area

## □ 512 m2

Price \$250,000
Property Type Residential
Property ID 846
Land Area 512 m2