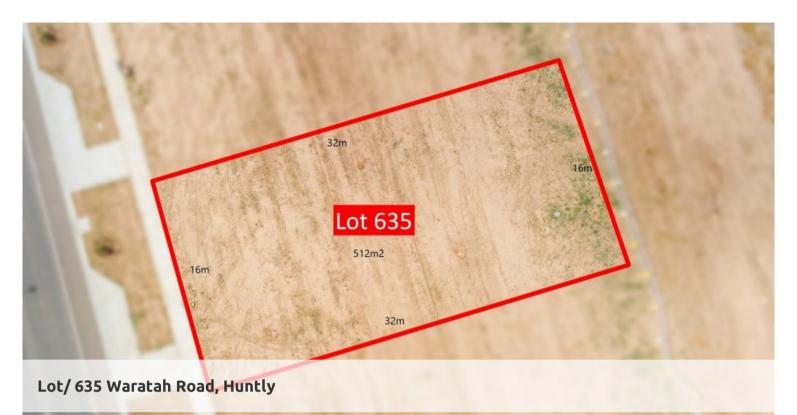

## Lovely 512m2 titled block with beautiful rural outlook

- An affordable 512m2 block with all services ie town water, natural gas, power and sewer. Yes ready to build on
- Beautiful outlook set in a rural area but relatively close to all amenities in the fast growing Huntly suburb
- o Lovely flat block of 512m2 in Huntly close to schools, shops and all amenities
- o Ideal allotment ideal for a spec home or family living
- Growing suburb of Huntly, only ten minutes to Bendigo CBD and less to the Epsom shopping centre and Train station
- o Close to local primary school, shops, bakery and public transport
- o Great opportunity for the first home buyer needing an affordable block
- o Corner of Boldiston and Goldsworthy Road, Huntly
- Established new home area and certainly a developing area

## □ 512 m2

Price \$250,000
Property Type Residential
Property ID 846
Land Area 512 m2