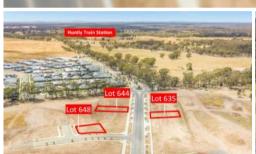

## Lovely 512m2 titled block with beautiful rural outlook

- An affordable 512m2 block with all services ie town water, natural gas, power and sewer. Yes ready to build on
- Beautiful outlook set in a rural area but relatively close to all amenities in the fast growing Huntly suburb
- o Lovely flat block of 512m2 in Huntly close to schools, shops and all amenities
- o Ideal allotment ideal for a spec home or family living
- Growing suburb of Huntly, only ten minutes to Bendigo CBD and less to the Epsom shopping centre and Train station
- o Close to local primary school, shops, bakery and public transport
- o Great opportunity for the first home buyer needing an affordable block
- o Corner of Boldiston and Goldsworthy Road, Huntly
- Established new home area and certainly a developing area