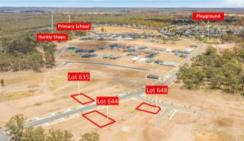

## Lovely 512m2 titled block with beautiful rural outlook

- An affordable 512m2 block with all services ie town water, natural gas, power and sewer. Yes ready to build on
- Beautiful outlook set in a rural area but relatively close to all amenities in the fast growing Huntly suburb
- o Lovely flat block of 512m2 in Huntly close to schools, shops and all amenities
- o Ideal allotment ideal for a spec home or family living
- Growing suburb of Huntly, only ten minutes to Bendigo CBD and less to the Epsom shopping centre and Train station
- o Close to local primary school, shops, bakery and public transport
- o Great opportunity for the first home buyer needing an affordable block
- o Corner of Boldiston and Goldsworthy Road, Huntly
- Established new home area and certainly a developing area