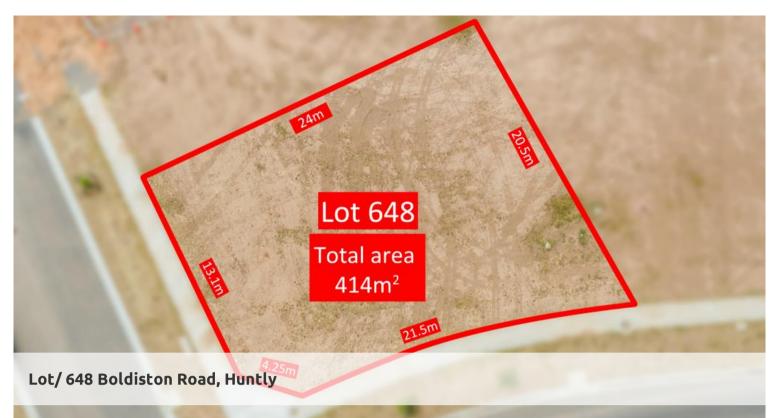

## Nice 414m2 titled block with beautiful rural outlook

- An affordable 414m2 block with all services ie town water, natural gas, power and sewer. Yes ready to build on
- Beautiful outlook set in a rural area but relatively close to all amenities in the fast growing Huntly suburb
- $\circ\,$  Lovely flat block of 414m2 in Huntly close to schools, shops and all amenities
- o Ideal allotment ideal for a spec home or family living
- Growing suburb of Huntly, only ten minutes to Bendigo CBD and less to the Epsom shopping centre and Train station
- o Close to local primary school, shops, bakery and public transport
- o Great opportunity for the first home buyer needing an affordable block
- o Corner of Boldiston and Goldsworthy Road, Huntly
- Established new home area and certainly a developing area

## □ 414 m2

Price \$220,000
Property Type Residential
Property ID 845
Land Area 414 m2