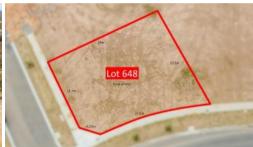

## Nice 414m2 titled block with beautiful rural outlook

- An affordable 414m2 block with all services ie town water, natural gas, power and sewer. Yes ready to build on
- Beautiful outlook set in a rural area but relatively close to all amenities in the fast growing Huntly suburb
- $\circ\,$  Lovely flat block of 414m2 in Huntly close to schools, shops and all amenities
- o Ideal allotment ideal for a spec home or family living
- Growing suburb of Huntly, only ten minutes to Bendigo CBD and less to the Epsom shopping centre and Train station
- o Close to local primary school, shops, bakery and public transport
- o Great opportunity for the first home buyer needing an affordable block
- o Corner of Boldiston and Goldsworthy Road, Huntly
- Established new home area and certainly a developing area

## □ 414 m2

Price \$220,000
Property Type Residential
Property ID 845
Land Area 414 m2