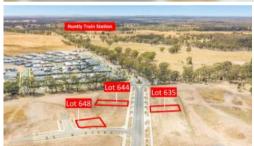

## Nice 414m2 titled block with beautiful rural outlook

- An affordable 414m2 block with all services ie town water, natural gas, power and sewer. Yes ready to build on
- Beautiful outlook set in a rural area but relatively close to all amenities in the fast growing Huntly suburb
- $\circ\,$  Lovely flat block of 414m2 in Huntly close to schools, shops and all amenities
- o Ideal allotment ideal for a spec home or family living
- Growing suburb of Huntly, only ten minutes to Bendigo CBD and less to the Epsom shopping centre and Train station
- o Close to local primary school, shops, bakery and public transport
- o Great opportunity for the first home buyer needing an affordable block
- o Corner of Boldiston and Goldsworthy Road, Huntly
- Established new home area and certainly a developing area