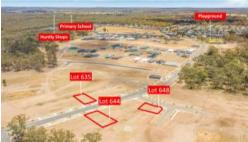

## Nice 414m2 titled block with beautiful rural outlook

- An affordable 414m2 block with all services ie town water, natural gas, power and sewer. Yes ready to build on
- Beautiful outlook set in a rural area but relatively close to all amenities in the fast growing Huntly suburb
- $\circ\,$  Lovely flat block of 414m2 in Huntly close to schools, shops and all amenities
- o Ideal allotment ideal for a spec home or family living
- Growing suburb of Huntly, only ten minutes to Bendigo CBD and less to the Epsom shopping centre and Train station
- o Close to local primary school, shops, bakery and public transport
- o Great opportunity for the first home buyer needing an affordable block
- o Corner of Boldiston and Goldsworthy Road, Huntly
- Established new home area and certainly a developing area