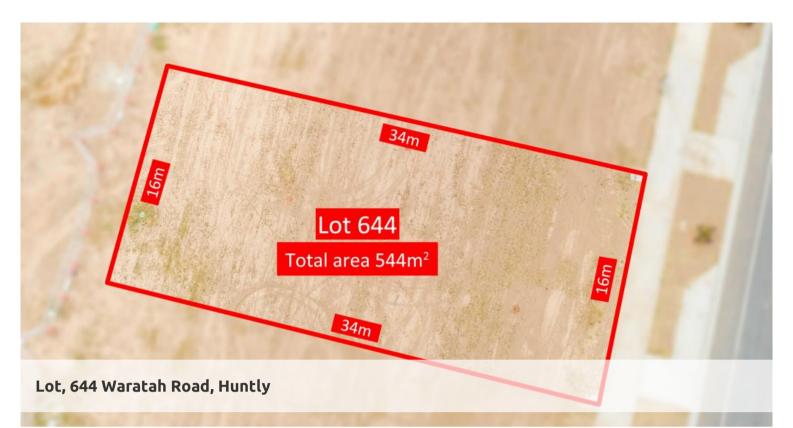

## Nice 544m2 titled block with beautiful rural outlook

- An affordable 544m2 block with all services ie town water, natural gas, power and sewer. Yes ready to build on
- Beautiful outlook set in a rural area but relatively close to all amenities in the fast growing Huntly suburb
- Lovely flat block of 544m2 in Huntly close to schools, shops and all amenities
- Ideal allotment ideal for a spec home or family living
- Growing suburb of Huntly, only ten minutes to Bendigo CBD and less to the Epsom shopping centre and Train station
- o Close to local primary school, shops, bakery and public transport
- o Great opportunity for the first home buyer needing an affordable block
- Established new home area and certainly a developing area

## □ 544 m2

Price \$260,000
Property Type Residential
Property ID 844
Land Area 544 m2