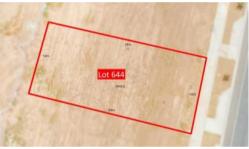

## Nice 544m2 titled block with beautiful rural outlook

- An affordable 544m2 block with all services ie town water, natural gas, power and sewer. Yes ready to build on
- Beautiful outlook set in a rural area but relatively close to all amenities in the fast growing Huntly suburb
- Lovely flat block of 544m2 in Huntly close to schools, shops and all amenities
- Ideal allotment ideal for a spec home or family living
- Growing suburb of Huntly, only ten minutes to Bendigo CBD and less to the Epsom shopping centre and Train station
- o Close to local primary school, shops, bakery and public transport
- o Great opportunity for the first home buyer needing an affordable block
- Established new home area and certainly a developing area

## □ 544 m2

Price \$260,000
Property Type Residential
Property ID 844
Land Area 544 m2