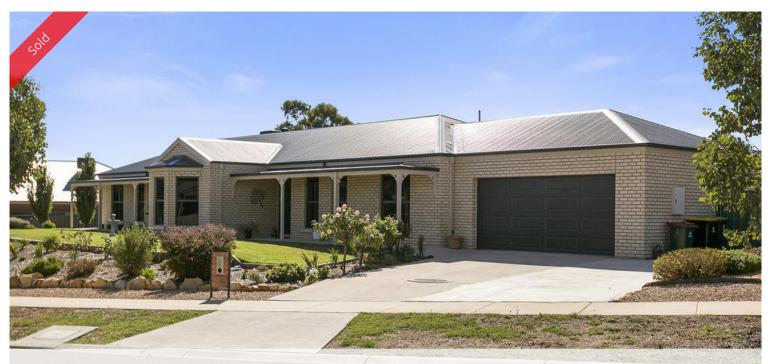

#### Simply the best - amazing family home

- \*Four Large bedrooms plus study (Built 2012)
- \*Master bedroom with double vanity & large shower
- \*Family sized 1488m2 block with side access
- \*Only 6 years of age and as new condition.- steel framed home
- \*Open plan modern kitchen/meals/family room & Separate Lounge & Dining
- \*Caesar stone bench tops, extensive storage, tinted windows, new drapes etc
- \*Ducted gas heating and evaporative cooling
- \*Immaculate low maintenance gardens & undercover entertainment area.

This very stylish family home is only six years of age and built by local builders J G King, yes it is a steel framed home. The home is approximately 35.0 squares of living and is very stylish and classy throughout. Offering 4 large bedrooms plus study, spacious open plan family and kitchen/meals area plus separate Lounge/dining areas. Outside the home is fully landscaped and extremely low maintenance for those wanting their weekends free.