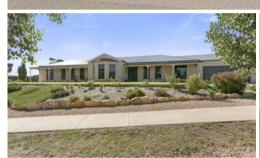

#### Simply the best - amazing family home

- \*Four Large bedrooms plus study (Built 2012)
- \*Master bedroom with double vanity & large shower
- \*Family sized 1488m2 block with side access
- \*Only 6 years of age and as new condition.- steel framed home
- \*Open plan modern kitchen/meals/family room & Separate Lounge & Dining
- \*Caesar stone bench tops, extensive storage, tinted windows, new drapes etc
- \*Ducted gas heating and evaporative cooling
- \*Immaculate low maintenance gardens & undercover entertainment area.

This very stylish family home is only six years of age and built by local builders J G King, yes it is a steel framed home. The home is approximately 35.0 squares of living and is very stylish and classy throughout. Offering 4 large bedrooms plus study, spacious open plan family and kitchen/meals area plus separate Lounge/dining areas. Outside the home is fully landscaped and extremely low maintenance for those wanting their weekends free.