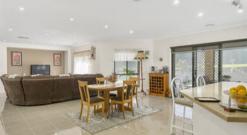

#### Simply the best - amazing family home

- \*Four Large bedrooms plus study (Built 2012)
- \*Master bedroom with double vanity & large shower
- \*Family sized 1488m2 block with side access
- \*Only 6 years of age and as new condition.- steel framed home
- \*Open plan modern kitchen/meals/family room & Separate Lounge & Dining
- \*Caesar stone bench tops, extensive storage, tinted windows, new drapes etc
- \*Ducted gas heating and evaporative cooling
- \*Immaculate low maintenance gardens & undercover entertainment area.

This very stylish family home is only six years of age and built by local builders J G King, yes it is a steel framed home. The home is approximately 35.0 squares of living and is very stylish and classy throughout. Offering 4 large bedrooms plus study, spacious open plan family and kitchen/meals area plus separate Lounge/dining areas. Outside the home is fully landscaped and extremely low maintenance for those wanting their weekends free.