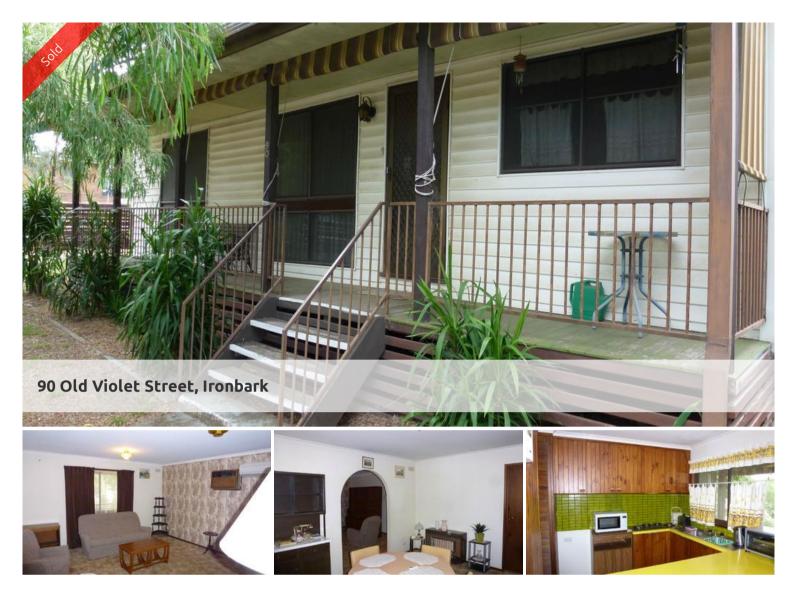

## Blue chip locale - 570m2 cnr allot.- Auction...

\*Great opportunity to buy into blue chip locale and 570m2 corner allotment \*Elevated position close to Girton Grammar and all amenities \*Yes corner allotment that lends itself to further development \*Existing 2 brm home on site with kitchen/meals & separate lounge \*Rent out the home as is while you plan for future development \*Highly sought after location opposite Bendigo Violet Street Primary School \*Close to supermarket, public transport and hospitals \*1.5klm or 2 minutes to the Bendigo CBD - easy walking distance \*Fabulous opportunity to secure a prime site for your new home

🛏 2 🔊 1 🖨 1

| SOLD        |
|-------------|
| residential |
| 81          |
| 570 m2      |
| 100 m2      |
|             |