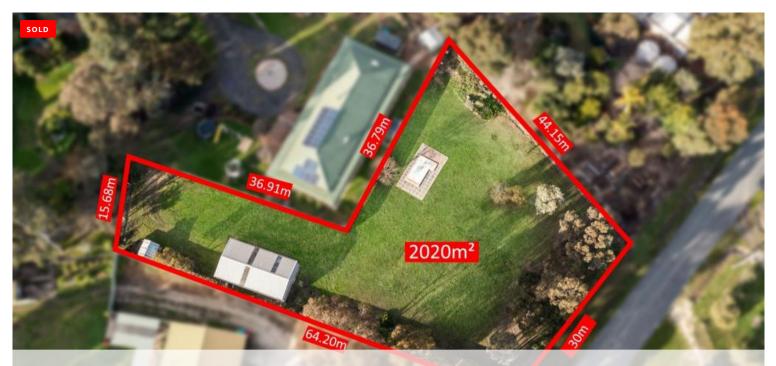

## 7 Shirley Court, Huntly

Fabulous 2020m2 block perfectly positioned for families plus a large shed

- Beautiful block of 2020m2 (half an acre) and ready to build on for your dream home
- Great shed already established on site to move your goods into whilst building.
- Positioned in a quiet court area the location is highly regarded for young families wanting a lovely rural area
- Ideal block with good frontage of 30.0 metres and the perfect size for an impressive new family home, large workshop and new pool
- The block is titled and is ready to build on making this an exceptional opportunity to secure a block of half an acre (2020m2) with services
- Short drive to Huntly shops, schools, train station, Epsom village and the Bendigo Golf Course.
- Only 13.9km to the CBD of Bendigo, Hospital, Bendigo arts precinct and all amenities
- Huntly is a highly desirable area for families and is certainly one of Bendigo's high growth areas. It is a rare opportunity that a half acre block with services becomes available to immediately build on
- Services (town water and power) and the block is fully fenced, three sides with colorbond fencing
- This 2020m2 block makes a fabulous choice for any family as it is close to some major residential developments currently taking place in this developing township
- Seize the opportunity to secure a titled block of half an acre as they are extremely difficult to secure anywhere in the Bendigo district
- Note the shed is not connected to power due to it being a recent sub-division.
- Perfectly positioned for families! You'll love the block and the area!

🗔 2,020 m2

| Ргісе         | SOLD        |
|---------------|-------------|
| Property Type | Residential |
| Property ID   | 803         |
| Land Area     | 2,020 m2    |