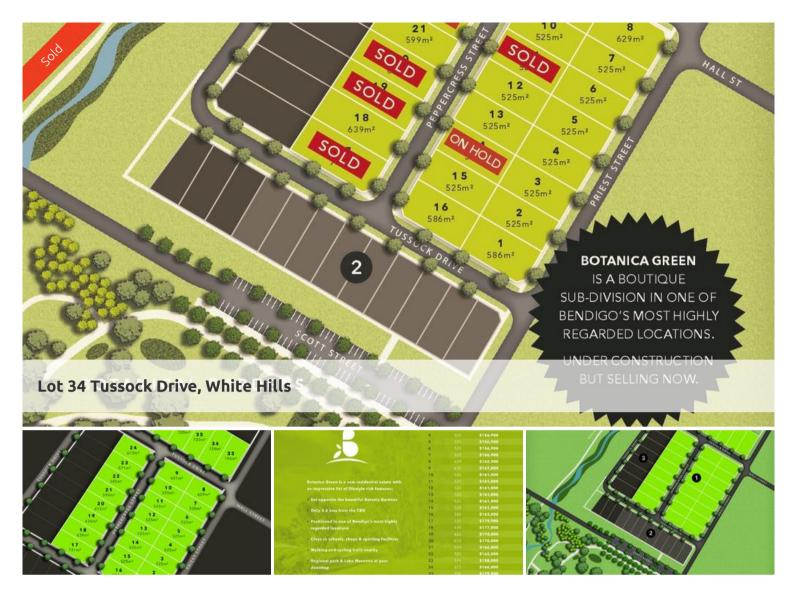

## Botanica Green - perfectly positioned for families

- \*Botanica Green is a new boutique residential estate
- \*Offering an impressive list of lifestyle rich features
- \*Set opposite the beautiful Botanical Gardens
- \*Only 3.6 km from the Bendigo CBD
- \*Positioned in one of Bendigo's most highly regarded locations
- \*Close to schools, shops, health & sporting facilities
- \*Walking and cycling trails nearby
- \*Regional Park & Lake Weeroona at your doorstep

\*Lot sizes from 525m2 to 795m2

The above information provided has been furnished to us by the vendor/s. We have not verified whether or not that information is accurate and do not have any belief in one way or the other in its accuracy. We do not accept any responsibility to any person for its accuracy and do no more than pass it on. All interested parties should make and rely upon their own inquiries in order to determine whether or not this information is in fact accurate.