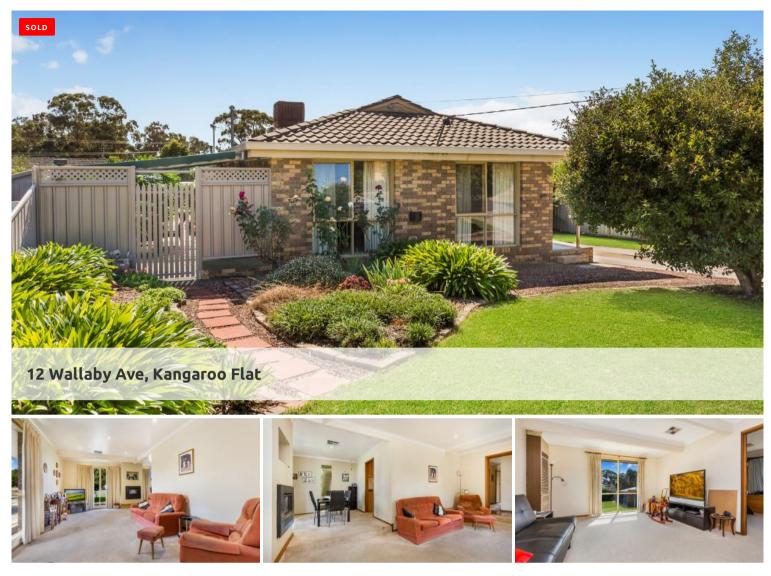

Family home on a large block with a great workshop

- Fabulous 4 bedroom family home (Built 1972), built in robes, master with ensuite
- $\circ\,$  Option for four bedrooms or alternatively three bedrooms and three living areas
- Beautiful block of 854m2 offering great space for the children to play in a secure area
- Plenty of space for vehicles workshop and carport
- Undercover entertainment area for the summer barbecue
- Ducted evaporative cooling, gas heating and gas log fire for all seasons
- Functional kitchen/meals area with electric cooking, dishwasher and pantry. Formal dining space as well
- Separate lounge area with the ambience of a gas log fire. Alternate fourth bedroom with exposed beams can also substitute as a family room if so desired
- $\circ\,$  A fabulous yard for the children and plenty of area for additional shedding
- Workshop has a concrete floor, power, garden shed with power great for the tradie
- $\circ\,$  Carport plus double garage or workshop three vehicles under cover if required
- Very well presented and maintained home for the first home buyer
- Close to all amenities and on the Melbourne side of Bendigo
- Excellent schools, shopping centres, medical, pharmacy, cafes etc are all nearby
- A delightful home at an affordable level for families wishing to enter the market