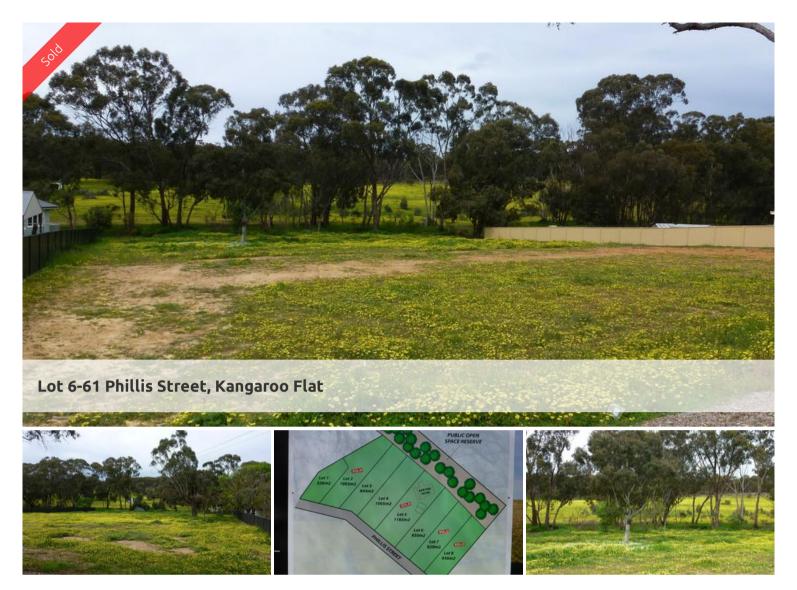

## Cheap 850m2 building blockc close to CBD

- \*Great opportunity to secure a nice 850m2 building block
- \*All services and beautiful rural outlook
- \*Ideal investor allotment or spec home site
- \*Melbourne side of Bendigo CBD
- \*Best value land per square metre in Kangaroo Flat
- \*Only minutes to CBD and all amenities
- \*Last block left in this boutique sub-division
- \*Realistically priced but very negotiable!

Price SOLD
Property Type residential
Property ID 59
Land Area 850 m2