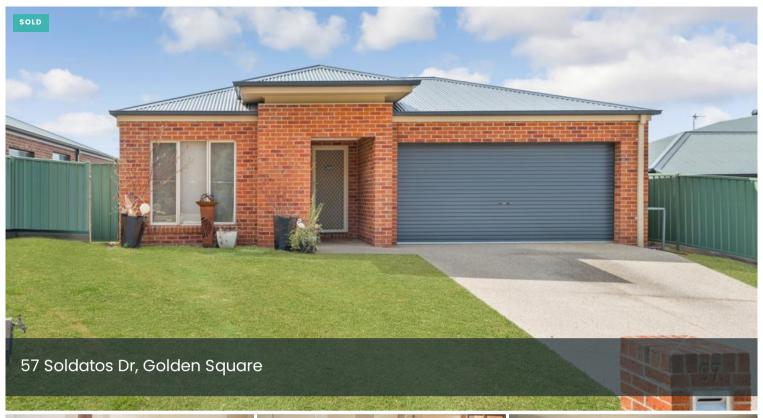

## Fabulous four bedroom family home in an excellent locale

- Fabulous four bedroom family home with style built 2012
- Open plan living, kitchen/meals and separate family room
- o Gorgeous black and white kitchen adds to this stylish home
- Modern kitchen with large 900mm electric oven, dishwasher and gas burners
- Master bedroom with walk in robe and ensuite. All bedrooms have triple door Birs and TV aerial points
- o Yes- all services, town water, natural gas, sewer and phone
- Ducted gas heating and Ducted evaporative cooling for all seasons
- Central location close to schools, shops, public transport and all amenities
- Double garage, side access to rear of yard and alfresco for all entertaining
- Opposite parkland and surrounded by established quality homes
- Very appealing family home ideal for the family or investor

## Office Details

Eaglehawk

42 Goldsmiths Road

Eaglehawk, VIC, 3556

Australia

03 5448 3322

Set in a quiet location, the home is on a lovely 563m2 block. This fabulous home offers four bedrooms and two living areas. You'll love this home!