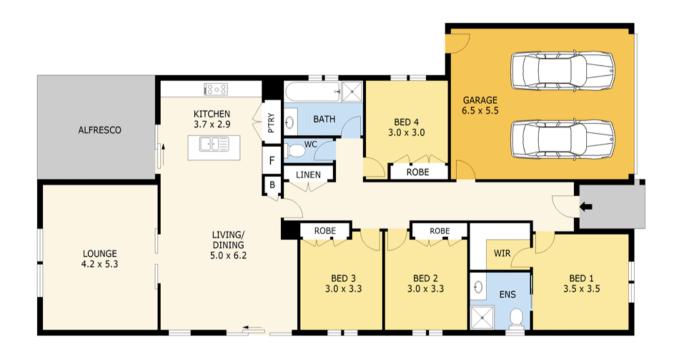

## Fabulous four bedroom family home in an excellent locale

- Fabulous four bedroom family home with style built 2012
- Open plan living, kitchen/meals and separate family room
- o Gorgeous black and white kitchen adds to this stylish home
- Modern kitchen with large 900mm electric oven, dishwasher and gas burners
- Master bedroom with walk in robe and ensuite. All bedrooms have triple door Birs and TV aerial points
- o Yes- all services, town water, natural gas, sewer and phone
- Ducted gas heating and Ducted evaporative cooling for all seasons
- Central location close to schools, shops, public transport and all amenities
- Double garage, side access to rear of yard and alfresco for all entertaining
- Opposite parkland and surrounded by established quality homes
- Very appealing family home ideal for the family or investor

This lovely home is a real family home that any family will enjoy.

4 Beds 2 Baths 2 Cars 573 m2

Price SOLD

**Property Type** Residential

Property ID 556

**Land Area** 573 m2

Floor Area 150 m2

## Office Details

Eaglehawk

42 Goldsmiths Road

Eaglehawk, VIC, 3556

Australia

03 5448 3322

Set in a quiet location, the home is on a lovely 563m2 block. This fabulous home offers four bedrooms and two living areas. You'll love this home!

0 1 2 3 4 5

Scale in metres. Indicative only. Dimensions are approximate. All information contained herein is gathered from sources we believe to be reliable. However we cannot guarantee its accuracy and interested parties should rely on their own enquiries.

Residence Garage Alfresco - 150 m<sup>2</sup> - 16 m<sup>2</sup> - 36 m<sup>2</sup>